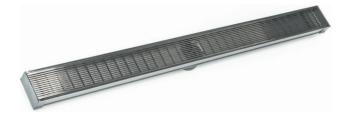

## **NEW** Solid Grate

The Solid Grate, crafted from 16 gauge 304L stainless steel, is now available as part of the Next Day Custom Program.