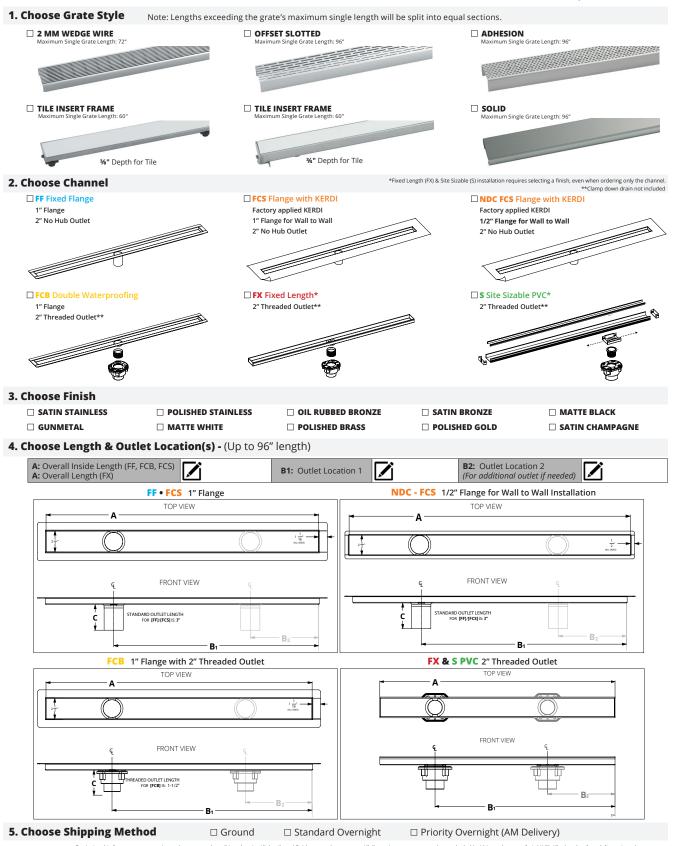

## **Next Day Custom**

Next Day Custom Linear Drains are available in five grate styles—Wedge Wire, Tile Insert, Offset Slotted, Solid, and Adhesion—ten finishes, and lengths up to 96 inches.

## **NEW** Solid Grate

The Solid Grate, crafted from 16 gauge 304L stainless steel, is now available as part of the Next Day Custom Program.

## **NEW** Specialty Finishes

In addition to our standard finishes, specialty finishes— including Gunmetal, Matte White, Polished Brass, Polished Gold, and Satin Champagne— are now available in the Next Day Custom Program.

#### **NEW** Site Sizable PVC

- Prepped and Ready: Channel components, including channel trim, channel, and outlet sections, are cut to exact size, glued together, and ready for installation.
- Custom Fabricated Grate: Each order includes a grate customized to match the precise channel dimensions.

## **Details for Next Day Custom Program:**

- Purchase Orders and Sign-Offs: Received by 10 AM ET will ship the following day with no additional up-charge
- Grate Styles: Wedge Wire, Tile Insert, Offset Slotted, Solid and Adhesion
- Finishes: Satin Stainless, Polished Stainless, Oil Rubbed Bronze, Satin Bronze, Matte Black, Gunmetal, Matte White, Polished Brass, Polished Gold, and Satin Champagne
- Linear Drains: Available for lengths up to 96 inches
- Installation Types: FX Series, FF Series, FCB Series, FCS Series, and S Series
- Custom Options: Custom outlet placement or multiple outlets along the channel run
- Order Limit: 1 item (complete kit channel and grate) per purchase order number