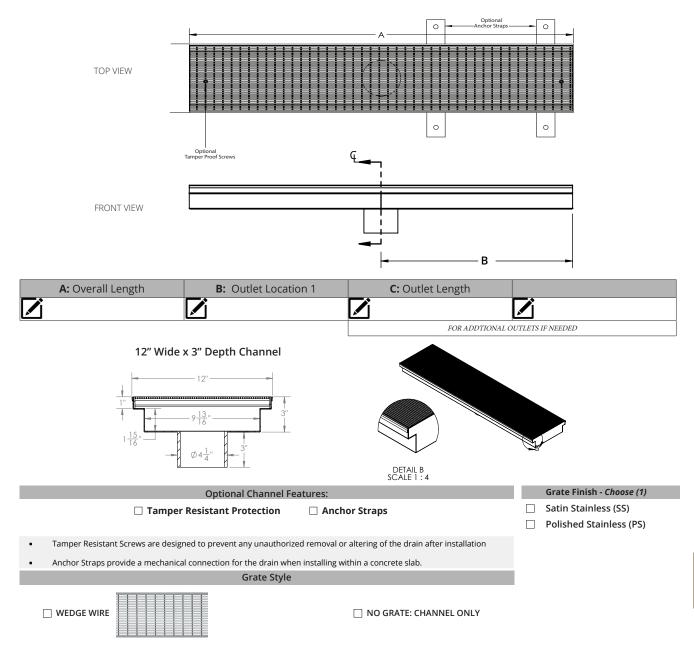

# **Custom Form**

Infinity Drain elevator drains are constructed of 16 gauge 304L ASTM A240 stainless steel with a 4" No-hub center outlet. The elevator drain is designed to mitigate waterflow into a hoist-way by way of a drain channel into an outlet section. Standard grate is the wedge wire (SA) grate constructed of 316L stainless steel which is ADA compliant, can be specified to include tamper resistant locking screws to secure the grate. Installer must verify all rough-in dimensions prior to installation and consult local and national codes. Conformity and compliance to local and national codes are the responsibility of the installer.

### Customize the length of the drain to match your onsite conditions

It is important to note that any alterations to the standard design might affect the drain's guaranteed performance of 100 gallons per minute