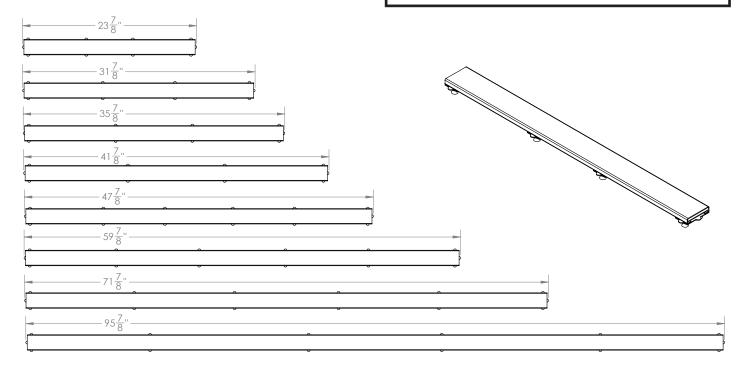

### Models (Overall dimension):

- SG 6524: 23-7/8" L x 2-1/2" W x 3/4" H
- SG 6532: 31-7/8" L x 2-1/2" W x 3/4" H
- SG 6536: 35-7/8" L x 2-1/2" W x 3/4" H
- SG 6542: 41-7/8" L x 2-1/2" W x 3/4" H
- SG 6548: 47-7/8" L x 2-1/2" W x 3/4" H
- SG 6560: 59-7/8" L x 2-1/2" W x 3/4" H
- SG 6572: 71-7/8" L x 2-1/2" W x 3/4" H
- SG 6596: 95-7/8" L x 2-1/2" W x 3/4" H