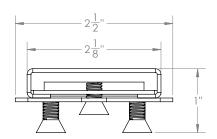

### Models (Overall dimension):

- SG 6524: 23-7/8" L x 2-1/2" W x 3/4" H
- SG 6532: 31-7/8" L x 2-1/2" W x 3/4" H
- SG 6536: 35-7/8" L x 2-1/2" W x 3/4" H
- SG 6542: 41-7/8" L x 2-1/2" W x 3/4" H
- SG 6548: 47-7/8" L x 2-1/2" W x 3/4" H
- SG 6560: 59-7/8" L x 2-1/2" W x 3/4" H
- SG 6572: 71-7/8" L x 2-1/2" W x 3/4" H
- SG 6596: 95-7/8" L x 2-1/2" W x 3/4" H