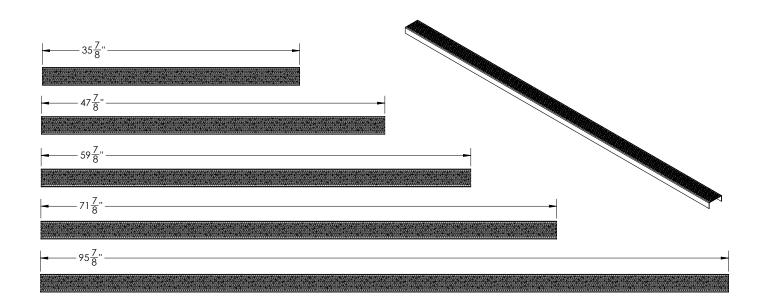

## **Models** (overall dimensions):

- GA 6536: 35-7/8" L x 2-1/2" W x 1" H
- GA 6548: 47-7/8" L x 2-1/2" W x 1" H
- GA 6560: 59-7/8" L x 2-1/2" W x 1" H
- GA 6572: 71-7/8" L x 2-1/2" W x 1" H