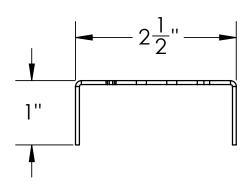

## **Models** (overall dimensions):

- GA 6536: 35-7/8" L x 2-1/2" W x 1" H
- GA 6548: 47-7/8" L x 2-1/2" W x 1" H
- GA 6560: 59-7/8" L x 2-1/2" W x 1" H
- GA 6572: 71-7/8" L x 2-1/2" W x 1" H