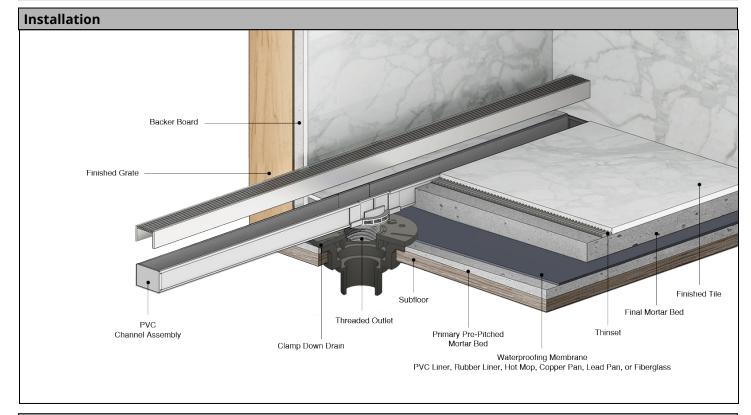

#### Features

- 12 gauge. 316L wedge wire grate
- Modify length and outlet location on site
- Indoor or outdoor use
- Stainless steel channel
- Works with 2" clamp down floor with 2" throat/strainer size (not included)
- Compatible with: PVC Liner, Rubber Liner (Chloraloy ®), Hot Mop, Lead Pan, Copper Pan, or Fiberglass
- Flow rate 9 gpm per outlet
  - Flow rate measured at outlet only. Measurement does not account for water in channel or sheeting on shower floor.
  - Additional outlets can be added and combined into a larger waste line to increase flow rates