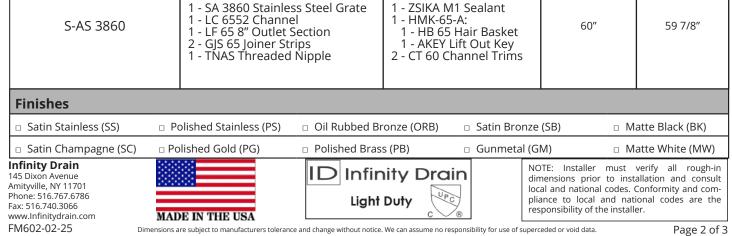

#### S-AS 3860

0777777

В

Maximum

Grate Length

35 7/8"

47 7/8"

 $\square$ 