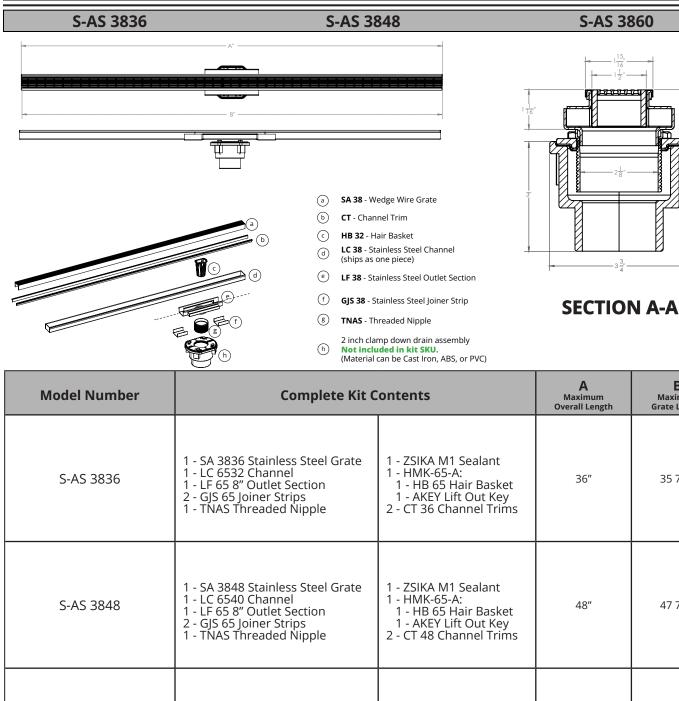

### S-AS 38 Stainless Steel Site Sizable Series

- S-AS 3836 36" Complete Kit
- S-AS 3848 48" Complete Kit
- S-AS 3860 60" Complete Kit
- S-AS 3872 72" Complete Kit
- S-AS 3896 96" Complete Kit

#### S-AS 3860

0777777

В

Maximum

Grate Length

35 7/8"

47 7/8"

 $\square$ 