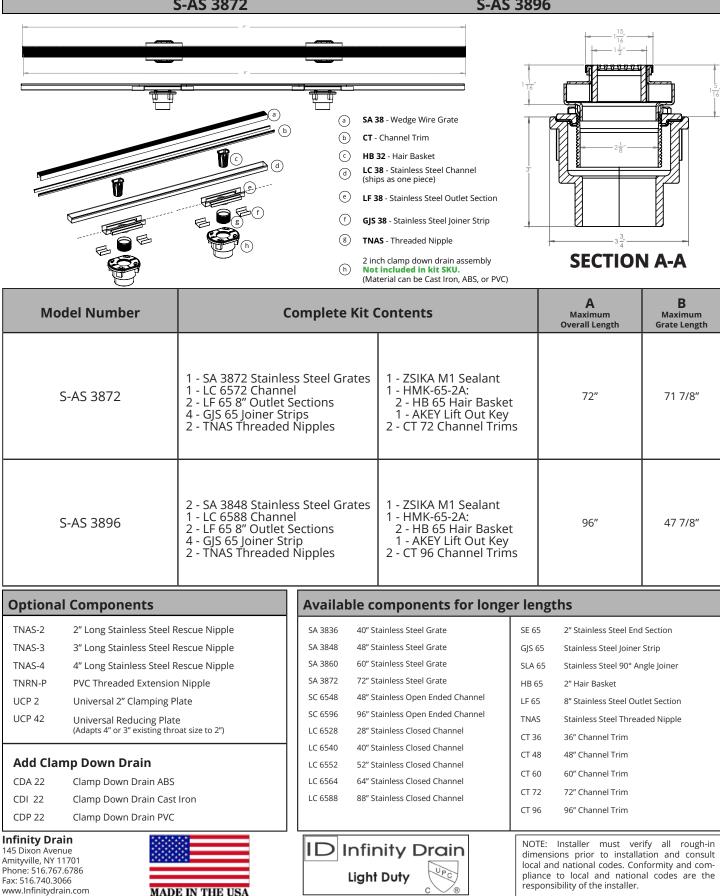

®, or Steel Brite Cleaner. Always follow the directions on the bottle. Follow proper maintenance procedures to prevent excessive surface rust. In areas of frequent exposure to salt, chlorine, and other chemical compounds, maintenance of the stainless grates should be performed at least 2-3 times per year.

**Infinity Drain** 

145 Dixon Avenue Amityville, NY 11701 Phone: 516.767.6786 Fax: 516.740.3066 www.Infinitydrain.com





NOTE: Installer must verify all rough-in dimensions prior to installation and consult local and national codes. Conformity and compliance to local and national codes are the responsibility of the installer.

# Infinity Drain

#### S-AS 3860

0777777

В

Maximum

Grate Length

35 7/8"

47 7/8"





 $\square$ 







# **D** Infinity Drain

### S-AS 3872

S-AS 3896