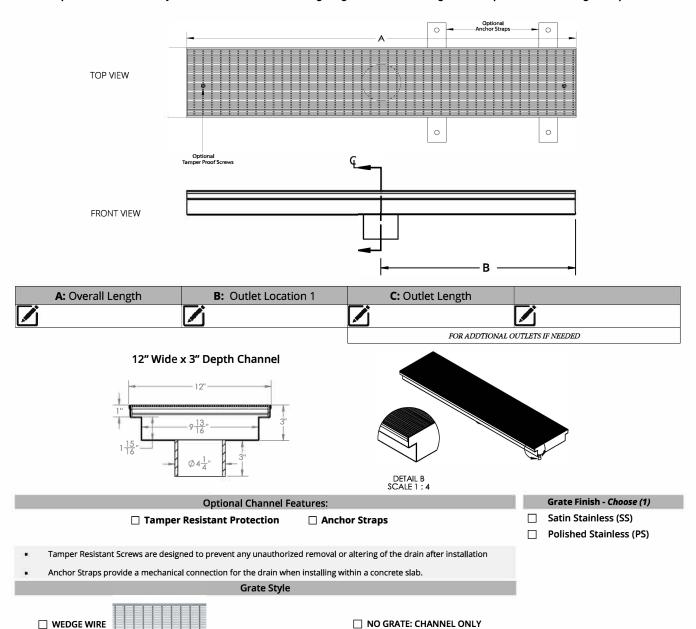

## **ELEVATOR DRAIN**

**Custom Form** 

Infinity Drain elevator drains are constructed of 16 gauge 304L ASTM A240 stainless steel with a 4" No-hub center outlet. The elevator drain is designed to mitigate waterflow into a hoist-way by way of a drain channel into an outlet section. Standard grate is the wedge wire (SA) grate constructed of 316L stainless steel which is ADA compliant, can be specified to include tamper resistant locking screws to secure the grate. Installer must verify all rough-in dimensions prior to installation and consult local and national codes. Conformity and compliance to local and national codes are the responsibility of the installer.

## Customize the length of the drain to match your onsite conditions

It is important to note that any alterations to the standard design might affect the drain's guaranteed performance of 100 gallons per minute