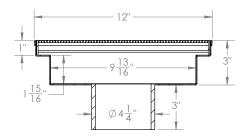

### **Product Specifications**

- 316L stainless steel Wedge Wire grate
- 16 gauge, 304L stainless steel channel
- 4" centered outlet
- Channel height: 3"
- Channel width: 12"

#### **Technical Details**

Grate Material:

316L Stainless Steel 16 Gauge 304L Stainless Steel

Channel Material: Finished

12"

Height:

Flow Rate: 100 GPM