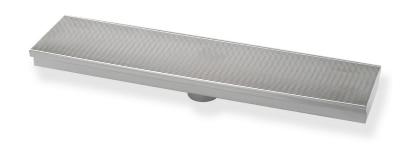

Elevator Drain

### **Product Specifications**

- 316L stainless steel Wedge Wire grate
- 16 gauge, 304L stainless steel channel
- 4" centered outlet
- Channel height: 3"
- Channel width: 12"

### **Product Use**

Elevator drains are engineered to evacuate water at an impressive rate of 100 gallons per minute (GPM), providing a swift response to water ingress caused by firefighting efforts, sprinkler systems, or other sources.