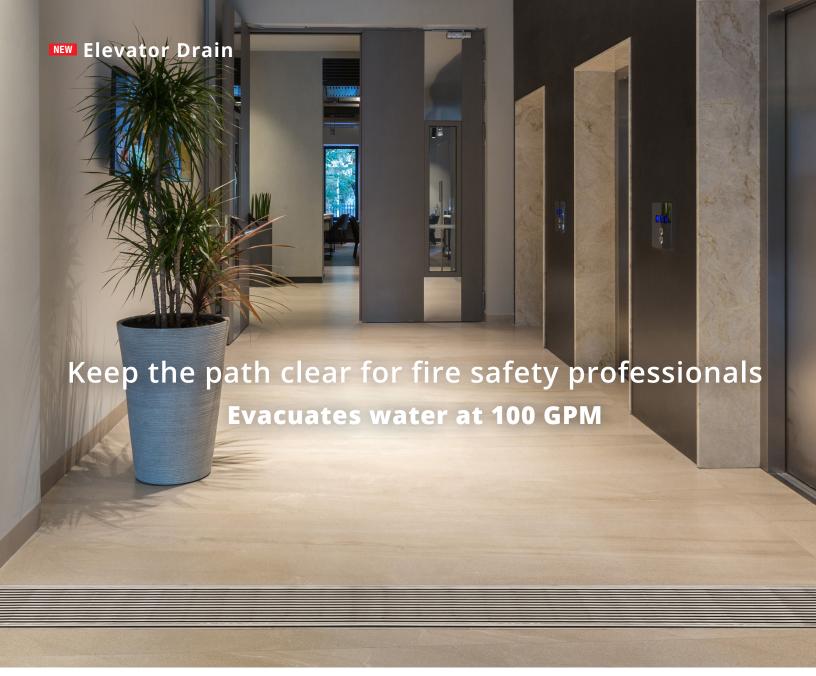

Elevator Drain

### **Product Use**

Elevator drains are engineered to evacuate water at an impressive rate of 100 gallons per minute (GPM), providing a swift response to water ingress caused by firefighting efforts, sprinkler systems, or other sources.

This is essential for preserving the functionality of FSAEs, as water accumulation in elevator shafts can compromise their operation, hindering firefighting and rescue operations.

- Complies with SFFC Code, Section 511.1 for a 100 GPM flow rate.
- Complies with California Building Code 3007.3 and 3008.3
- Complies NYS Building Code 3007.3 and 3008.3
- Meets ADA and heel-proof requirements. IAPMO tested and certified to a 100 GPM flow rate.