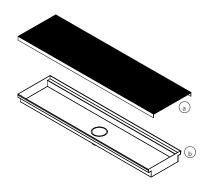

### Exploded Diagram Key

A 300 - Wedge Wire Grate

b XV 300 - Stainless Steel Channel

#### Section Detail

| Size | Components in Kit                                                             | Kit SKU                          |
|------|-------------------------------------------------------------------------------|----------------------------------|
| 36"  | 1 - A 30036 - Stainless Steel Grate<br>1 - XV 30036 - Stainless Steel Channel | ELVAS 30036 SS<br>ELVAS 30036 PS |
| 42"  | 1 - A 30042 - Stainless Steel Grate<br>1 - XV 30042 - Stainless Steel Channel | ELVAS 30042 SS<br>ELVAS 30042 PS |
| 48"  | 1 - A 30048 - Stainless Steel Grate<br>1 - XV 30048 - Stainless Steel Channel | ELVAS 30048 SS<br>ELVAS 30048 PS |