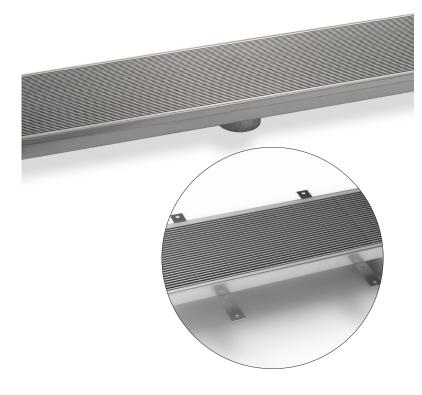

Elevator Drain

### **Product Specifications**

- 316L stainless steel Wedge Wire grate
- 16 gauge, 304L stainless steel channel
- 4" centered outlet
- Channel height: 3"
- Channel width: 12"

# **Drain Options**

- Available in 36", 42" and 48" kits.
- Available in Satin Stainless and Polished Stainless finishes.
- Tamper resistant fasteners and mounting anchors options available.
- Elevator drain grates are removable for accessible cleaning and maintenance