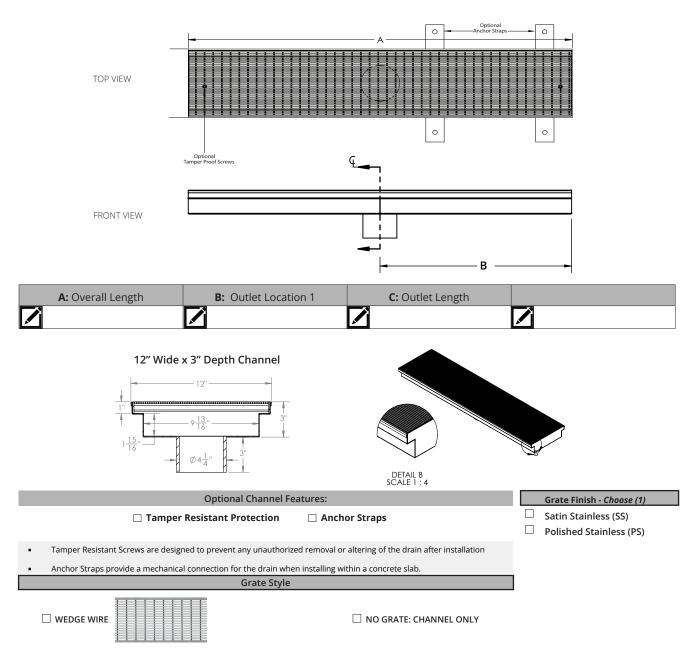

### **Product Specifications**

- 316L stainless steel Wedge Wire grate
- 16 gauge, 304L stainless steel channel
- 4" centered outlet
- Channel height: 3"
- Channel width: 12"

# **Drain Options**

- Available in 36", 42" and 48" kits.
- Available in Satin Stainless and Polished Stainless finishes.
- Tamper resistant fasteners and mounting anchors options available.
- Elevator drain grates are removable for accessible cleaning and maintenance

#### **Technical Details**

Grate Material:

316L Stainless Steel 16 Gauge 304L Stainless Steel

Channel Material: Finished

12"

Height:

Flow Rate: 100 GPM

# **ELEVATOR DRAIN**

**Custom Form** 

Infinity Drain elevator drains are constructed of 16 gauge 304L ASTM A240 stainless steel with a 4" No-hub center outlet. The elevator drain is designed to mitigate waterflow into a hoist-way by way of a drain channel into an outlet section. Standard grate is the wedge wire (SA) grate constructed of 316L stainless steel which is ADA compliant, can be specified to include tamper resistant locking screws to secure the grate. Installer must verify all rough-in dimensions prior to installation and consult local and national codes. Conformity and compliance to local and national codes are the responsibility of

#### Customize the length of the drain to match your onsite conditions