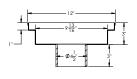

### **Product Specifications**

- 316L stainless steel Wedge Wire grate
- 16 gauge, 304L stainless steel channel
- 4" centered outlet
- Channel height: 3"
- Channel width: 12"

#### **Technical Details**

Grate Material:

316L Stainless Steel 16 Gauge 304L Stainless Steel

Channel Material: Finished

12"

Height:

Flow Rate: 100 GPM