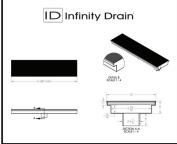

### Exploded Diagram Key

A 300 - Wedge Wire Grate

b XV 300 - Stainless Steel Channel

# **ELEVATOR DRAIN**

**Custom Form** 

Infinity Drain elevator drains are constructed of 16 gauge 304L ASTM A240 stainless steel with a 4" No-hub center outlet. The elevator drain is designed to mitigate waterflow into a hoist-way by way of a drain channel into an outlet section. Standard grate is the wedge wire (SA) grate constructed of 316L stainless steel which is ADA compliant, can be specified to include tamper resistant locking screws to secure the grate. Installer must verify all rough-in dimensions prior to installation and consult local and national codes. Conformity and compliance to local and national codes are the responsibility of