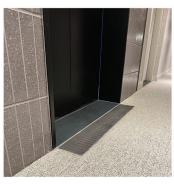

Elevator Drain

### **Product Use**

Elevator drains are engineered to evacuate water at an impressive rate of 100 gallons per minute (GPM), providing a swift response to water ingress caused by firefighting efforts, sprinkler systems, or other sources.

This is essential for preserving the functionality of FSAEs, as water accumulation in elevator shafts can compromise their operation, hindering firefighting and rescue operations.

- Complies with SFFC Code, Section 511.1 for a 100 GPM flow rate.
- Complies with California Building Code 3007.3 and 3008.3
- Complies NYS Building Code 3007.3 and 3008.3
- Meets ADA and heel-proof requirements. IAPMO tested and certified to a 100 GPM flow rate.