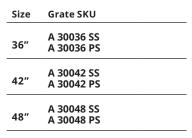

# **Drain Options**

- Available in 36", 42" and 48" kits.
- Available in Satin Stainless and Polished Stainless finishes.
- Tamper resistant fasteners and mounting anchors options available.
- Elevator drain grates are removable for accessible cleaning and maintenance

#### Section Detail

| Size | Components in Kit                                                             | Kit SKU                          |
|------|-------------------------------------------------------------------------------|----------------------------------|
| 36"  | 1 - A 30036 - Stainless Steel Grate<br>1 - XV 30036 - Stainless Steel Channel | ELVAS 30036 SS<br>ELVAS 30036 PS |
| 42"  | 1 - A 30042 - Stainless Steel Grate<br>1 - XV 30042 - Stainless Steel Channel | ELVAS 30042 SS<br>ELVAS 30042 PS |
| 48"  | 1 - A 30048 - Stainless Steel Grate<br>1 - XV 30048 - Stainless Steel Channel | ELVAS 30048 SS<br>ELVAS 30048 PS |

| Size | Channel SKU                |  |
|------|----------------------------|--|
| 36"  | XV 30036 SS<br>XV 30036 PS |  |
| 42"  | XV 30042 SS<br>XV 30042 PS |  |
| 48"  | XV 30048 SS<br>XV 30048 PS |  |