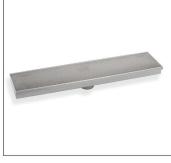

### **Product Specifications**

- 316L stainless steel Wedge Wire grate
- 16 gauge, 304L stainless steel channel
- 4" centered outlet
- Channel height: 3"
- Channel width: 12"

#### **Technical Details**

Grate Material:

316L Stainless Steel 16 Gauge 304L Stainless Steel

Channel Material: Finished

12"

Height:

Flow Rate: 100 GPM