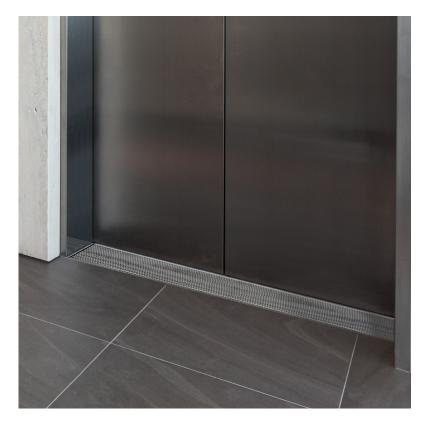

Elevator Drain

### **Product Use**

Elevator drains are engineered to evacuate water at an impressive rate of 100 gallons per minute (GPM), providing a swift response to water ingress caused by firefighting efforts, sprinkler systems, or other sources.

# **Drain Options**

- Available in 36", 42" and 48" kits.
- Available in Satin Stainless and Polished Stainless finishes.
- Tamper resistant fasteners and mounting anchors options available.
- Elevator drain grates are removable for accessible cleaning and maintenance