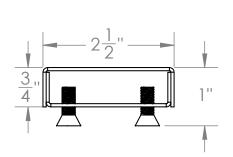

## **UA 65 Specifications**

UA 65:

- Grate for FXIG 65, FFIG 65, FCSIG65, FCBIG 65,

-16 gauge, 304L stainless steel

Models (Overall dimension):

- UA 6524: 23-7/8" L x 2-1/2" W x 3/4" H
- UA 6532: 31-7/8" L x 2-1/2"W x 3/4" H
- UA 6536: 35-7/8 L x 2-1/2"W x 3/4"H
- UA 6542: 41-7/8" L x 2-1/2" W x 3/4" H
- UA 6548: 47-7/8" L x 2-1/2" W x 3/4" H
- UA 6560: 59-7/8" L x 2-1/2" W x 3/4" H