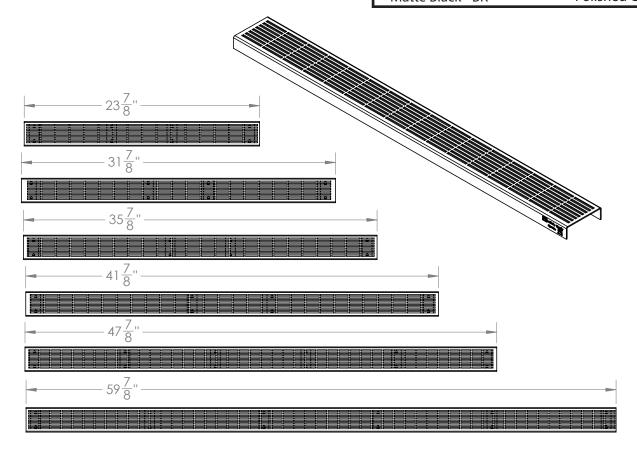

## **UA 65 Specifications**

UA 65:

- Grate for FXIG 65, FFIG 65, FCSIG65, FCBIG 65,

-16 gauge, 304L stainless steel

Models (Overall dimension):

- UA 6524: 23-7/8" L x 2-1/2" W x 3/4" H
- UA 6532: 31-7/8" L x 2-1/2"W x 3/4" H
- UA 6536: 35-7/8 L x 2-1/2"W x 3/4"H
- UA 6542: 41-7/8" L x 2-1/2" W x 3/4" H
- UA 6548: 47-7/8" L x 2-1/2" W x 3/4" H
- UA 6560: 59-7/8" L x 2-1/2" W x 3/4" H