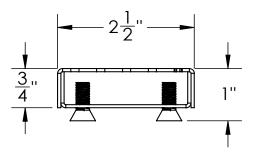

#### Models (overall dimensions):

- GE 6524: 23-7/8" L x 2-1/2" W x 3/4" H
- GE 6532: 31-7/8" L x 2-1/2" W x 3/4" H
- GE 6536: 35-7/8" L x 2-1/2" W x 3/4" H
- GE 6542: 41-7/8" L x 2-1/2" W x 3/4" H
- GE 6548: 47-7/8" L x 2-1/2" W x 3/4" H
- GE 6560: 59-7/8" L x 2-1/2" W x 3/4" H