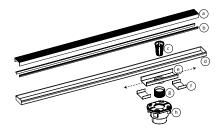

- Stainless Steel Grate
- (b) Channel Trim
- © Hair Basket
- d Stainless Steel Channel (ships as one piece)
- Stainless Steel Outlet Section
   Stainless Steel Joiner Strip
- (g) Threaded Nipple
- 2 inch clamp down drain assembly
   Not included in kit SKU.
   (Material can be Cast Iron, ABS, or PVC)