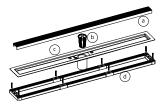

- (a) Stainless Steel Grate
- (b) Hair Basket
- © Stainless Steel Channel
- d ABS Channel Support

#### 1. Choose Linear Drain Kit (Grate will be painted)