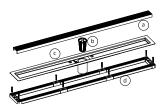

- (a) Stainless Steel Grate
- (b) Hair Basket
- © Stainless Steel Channel
- d ABS Channel Support