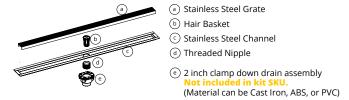

## [FCB] Double Waterproofing Specialty Finish Form

Infinity Drain's Specialty Finish Program allows our standard stock products to be finished with a specialty color at no additional cost. Lead time is approximately 10 business days (based on quantity and availability) after receiving this sign-off form and PO. Please contact quotes@infinitydrain. com for project quantities and longer lengths. For custom and color-matching please use our FXC, FFC, or FTC forms (pages 150-154).



## 1. Choose Linear Drain Kit (Grate will be painted)



## 2. Choose Specialty Finish (Samples available on request)

Email info@infinitydrain.com for sample requests. Request individual finishes or set.



## 3. Sign & Reference

By signing this form, you are agreeing to the terms and conditions herein. All details and finishes stated are correct. We can assume no responsibility for use of superceded or void data. All specialty finish orders are non-cancellable, non-returnable and non-refundable.







| APPROVAL | NAME      | PO #/REFERENCE |
|----------|-----------|----------------|
|          | SIGNATURE | DATE           |