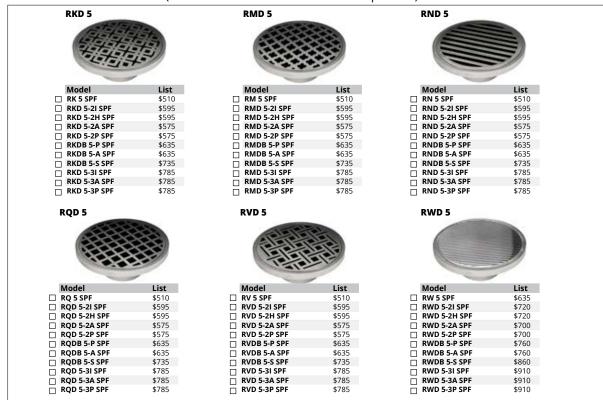

## **Premium Center Drain 5"Round Specialty Finish Form**

Infinity Drain's Specialty Finish Program allows our standard stock products to be finished with a specialty color at no additional cost. Lead time is approximately 10 business days (based on quantity and availability) after receiving this sign-off form and PO. Please contact quotes@infinitydrain.com for project quantities and longer lengths.



- (a) Decorative Plate
- (b) Hair Basket
- © 2" Throat
- d 2 inch Drain Body

#### 1. Choose Center Drain Kit (Decorative Plate and Throat will be painted)



## 2. Choose Specialty Finish (Samples available on request)

Email info@infinitydrain.com for sample requests. Request individual finishes or set.

#### □ GUNMETAL

Color tone is a similar match to:

- Fantini Matt Gun Metal
- · Kallista Gunmetal

# □ MATTE WHITE

Color tone is a similar match to:

- Delta Matte White
- Dornbracht Matt White

## ☐ SATIN CHAMPAGNE

Color tone is a similar match to:

- Dornbracht Champagne Matt
- Brizo Luxe Gold

#### ☐ POLISHED BRASS

- Color tone is a similar match to: Samuel Heath Polished Brass
- · Delta Polished Brass

### ☐ POLISHED GOLD

- Color tone is a similar match to: Gessi 246 Gold
- · Fantini Gold Plus

### ☐ **CUSTOM FINISH** (Specify Color to Match)



Custom finishes can be made to match a sample provided by the customer. Contact Infinity