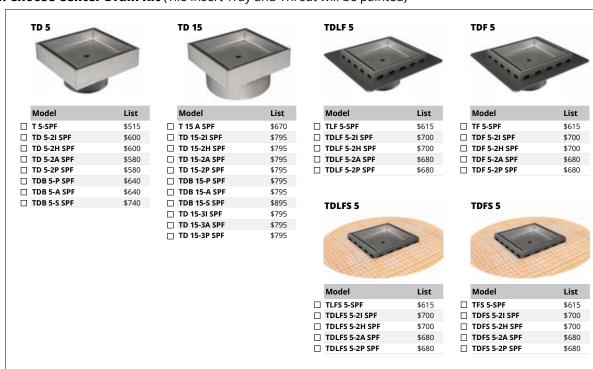

## **Premium Center Drain 5" x 5" Tile Drain**Specialty Finish Form

Infinity Drain's Specialty Finish Program allows our standard stock products to be finished with a specialty color at no additional cost. Lead time is approximately 10 business days (based on quantity and availability) after receiving this sign-off form and PO. Please contact quotes@infinitydrain.com for project quantities and longer lengths.



## 1. Choose Center Drain Kit (Tile Insert Tray and Throat will be painted)



## 2. Choose Specialty Finish (Samples available on request)

Email info@infinitydrain.com for sample requests. Request individual finishes or set.



## 3. Sign & Reference

By signing this form, you are agreeing to the terms and conditions herein. All details and finishes stated are correct. We can assume no responsibility for use of superceded or void data. All specialty finish orders are non-cancellable, non-returnable and non-refundable.









|  | NAME      | PO #/REFERENCE |
|--|-----------|----------------|
|  | SIGNATURE | DATE           |