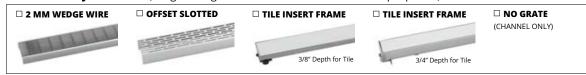

#### ORDERS AND SIGN OFF IN BY 10 AM ET, SHIP NEXT DAY

1. Choose Grate Style & Finish (Lengths longer than 72" are fabricated in multiple pieces)

\*FX installation requires the selection of a finish, even if ordering the channel only.