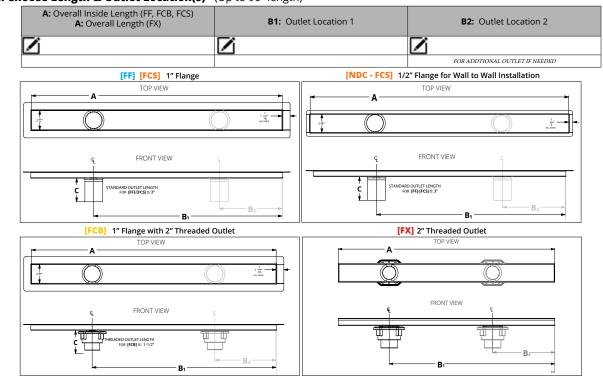

### 3. Choose Finish

☐ SATIN STAINLESS ☐ POLISHED STAINLESS ☐ OIL RUBBED BRONZE ☐ SATIN BRONZE ☐ MATTE BLACK

4. Choose Length & Outlet Location(s) - (Up to 96" length)