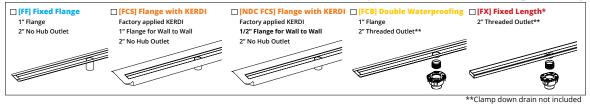

#### ORDERS AND SIGN OFF IN BY 10 AM ET, SHIP NEXT DAY

1. Choose Grate Style & Finish (Lengths longer than 72" are fabricated in multiple pieces)

\*FX installation requires the selection of a finish, even if ordering the channel only.