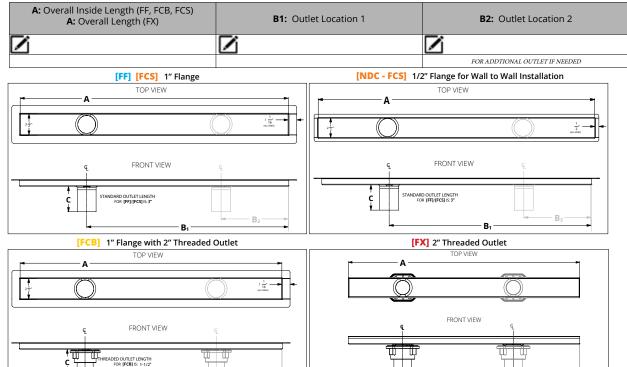

## 2. Choose Channel

\*FX installation requires the selection of a finish, even if ordering the channel only.

#### 3. Choose Finish

SATIN STAINLESS POLISHED STAINLESS OIL RUBBED BRONZE SATIN BRONZE MATTE BLACK

4. Choose Length & Outlet Location(s) - (Up to 96" length)