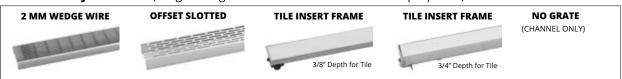

## ORDERS AND SIGN OFF IN BY 10 AM ET, SHIP NEXT DAY

1. Choose Grate Style & Finish (Lengths longer than 72" are fabricated in multiple pieces)