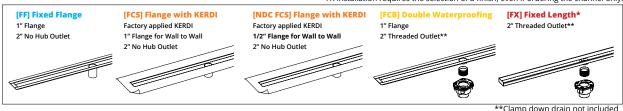

## 2. Choose Channel

\*FX installation requires the selection of a finish, even if ordering the channel only.