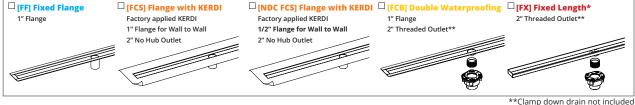

# A PERFECT DRAIN IN A NOT-SO-PERFECT WORLD

Next Day Custom Linear Drains are available in lengths up to 96" in five finishes, three grate styles and for all installation waterproofing methods.

- Purchase orders and sign offs received by 10am ET will ship the following day with no additional upcharge
- Available on linear drains up to 96" in length
- Custom outlet placement or multiple outlets along channel run
- Finishes: Satin Stainless.Polished Stainless, Oil Rubbed Bronze, Satin Bronze and Matte Black
- Grate Styles: Wedge Wire, Offset Slotted, Tile Insert Frame
- Installation Types: FX Series, FF Series, FCB Series
- Limit 1 item (complete kit channel and grate) per purchase order number

### 4. Choose Length & Outlet Location(s) - (Up to 96" length)