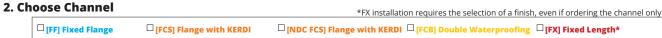

# A PERFECT DRAIN IN A NOT-SO-PERFECT WORLD

Next Day Custom Linear Drains are available in lengths up to 96" in five finishes, three grate styles and for all installation waterproofing methods.

- Purchase orders and sign offs received by 10am ET will ship the following day with no additional upcharge
- Available on linear drains up to 96" in length
- Custom outlet placement or multiple outlets along channel run
- Finishes: Satin Stainless.Polished Stainless, Oil Rubbed Bronze, Satin Bronze and Matte Black
- Grate Styles: Wedge Wire, Offset Slotted, Tile Insert Frame
- Installation Types: FX Series, FF Series, FCB Series
- Limit 1 item (complete kit channel and grate) per purchase order number