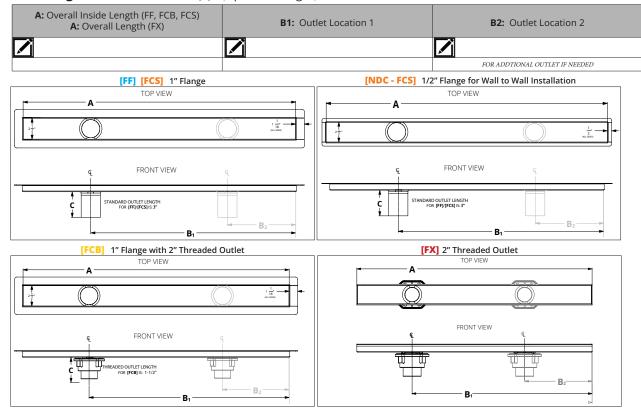

Purchase orders and sign offs received by 10am ET will ship the following day with no additional upcharge
- Available on linear drains up to 96" in length
- Custom outlet placement or multiple outlets along channel run
- Finishes: Satin Stainless.Polished Stainless, Oil Rubbed Bronze, Satin Bronze and Matte Black
- Grate Styles: Wedge Wire, Offset Slotted, Tile Insert Frame
- Installation Types: FX Series, FF Series, FCB Series
- Limit 1 item (complete kit channel and grate) per purchase order number



# **Next Day Custom**

## ORDERS AND SIGN OFF IN BY 10 AM ET, SHIP NEXT DAY

### 1. Choose Grate Style & Finish







3. Choose Finish

☐ SATIN STAINLESS ☐ POLISHED STAINLESS ☐ OIL RUBBED BRONZE ☐ SATIN BRONZE ☐ MATTE BLACK

### 4. Choose Length & Outlet Location(s) - (Up to 96" length)



### 5. Choose Shipping Method

☐ Ground ☐ Standard Overnight ☐ Priority Overnight (AM Delivery)

### 6. Sign & Reference

By signing this form, you are agreeing to the terms and conditions herein. All details and finishes stated are correct. All dimensions are correct and are to be held within a tolerance of +/- 1/16". All other details and dimensions that are specified as "standard" are subject to manufacturer's tolerance and change without notice. We can assume