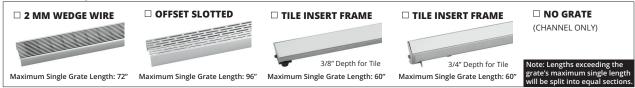

### 1. Choose Grate Style & Finish

3. Choose Finish

☐ SATIN STAINLESS ☐ POLISHED STAINLESS ☐ OIL RUBBED BRONZE ☐ SATIN BRONZE ☐ MATTE BLACK