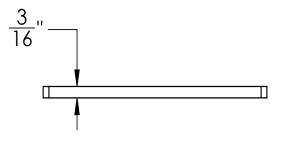

# KS 4:

- Criss-Cross pattern decorative plate
- Used with T 42 throat
- 7 gauge 304L Stainless Steel