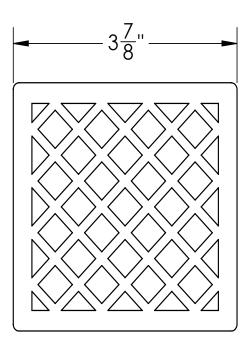

# KS 4:

- Criss-Cross pattern decorative plate
- Used with T 42 throat
- 7 gauge 304L Stainless Steel

### Kits:

- X 4 (strainer and throat only)
- XD 4 (X 4 with 2" drain body)
- XDB 4 (X 4 with bonded flange)