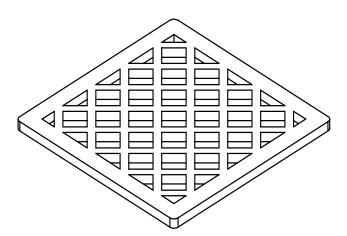

# KS 4:

- Criss-Cross pattern decorative plate
- Used with T 42 throat
- 7 gauge 304L Stainless Steel