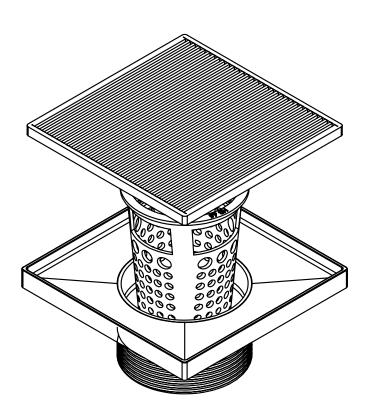

### W 4:

- 4" x 4" 304L stainless steel strainer assembly with 2" throat

## Kit includes:

- 1 WS 4 4" x 4" Stainless steel decorative plate
- 1 T 42 Stainless steel 2" throat with mud guard
- 1 HMK C2-D Hair maintenance kit:
  - 1 HB 65 Hair basket
  - 1 DKEY Lift out key