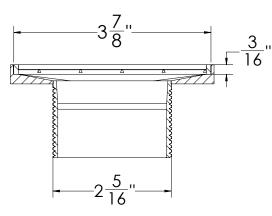

### W 4:

- 4" x 4" 304L stainless steel strainer assembly with 2" throat

# **SECTION 1-1**

NOTE: Installer must verify all rough-in dimensions prior to installation and consult local and national codes. Conformity and compliance to local and national codes are the responsibility of the installer.