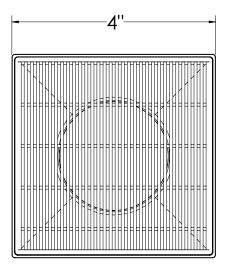

# W 4 Specification



### W 4:

- 4" x 4" 304L stainless steel strainer assembly with 2" throat

## Kit includes:

- 1 WS 4 4" x 4" Stainless steel decorative plate
- 1 T 42 Stainless steel 2" throat with mud guard
- 1 HMK C2-D Hair maintenance kit:
  - 1 HB 65 Hair basket
  - 1 DKEY Lift out key

#### Finishes:

- Satin Stainless
- Polished Stainless
- Oil Rubbed Bronze
- Satin Bronze
- Matte Black





# **SECTION 1-1**





NOTE: Installer must verify all rough-in dimensions prior to installation and consult local and national codes. Conformity and compliance to local and national codes are the responsibility of the installer.

#### **Infinity Drain**

145 Dixon Avenue Amityville, NY 11701 Phone: 516.767.6786 Fax: 516.740.3066 www.infinitydrain.com