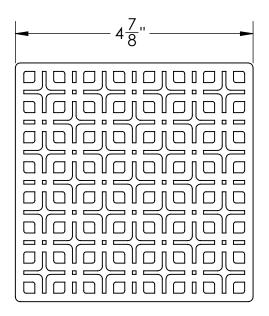

## VS 5:

- Weave pattern decorative plate
- Used with T 52 or T 54 throat
- 7 gauge 304L Stainless Steel