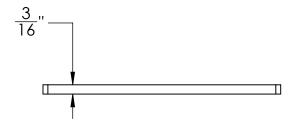

## VS 5:

- Weave pattern decorative plate
- Used with T 52 or T 54 throat
- 7 gauge 304L Stainless Steel