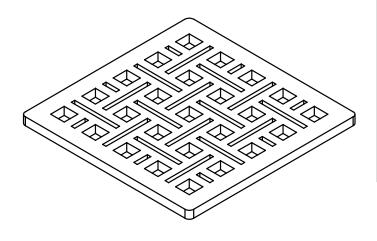

### VS 4:

- Weave pattern decorative plate
- Used with T 42 throat
- 7 gauge 304L Stainless Steel