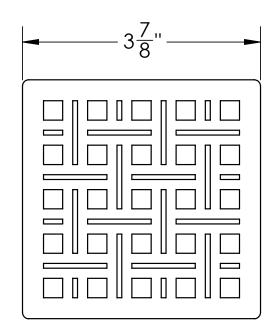

### VS 4:

- Weave pattern decorative plate
- Used with T 42 throat
- 7 gauge 304L Stainless Steel