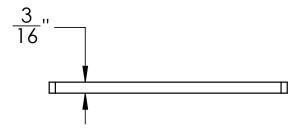

### VS 4:

- Weave pattern decorative plate
- Used with T 42 throat
- 7 gauge 304L Stainless Steel