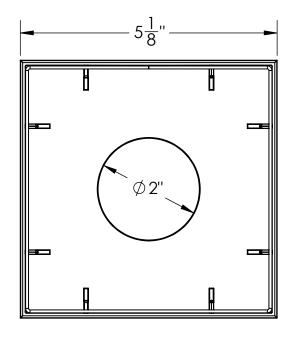

## TL 52:

- 5" square throat with 2" outlet
- Pitched towards outlet
- ABS with 16 gauge 304L Stainless steel trim

- LT5, LTD5, LS5, LSD5, LN5, LND5, LQ5, LQD 5