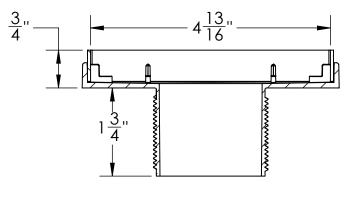

## TL 52:

- 5" square throat with 2" outlet
- Pitched towards outlet
- ABS with 16 gauge 304L Stainless steel trim

- LT5, LTD5, LS5, LSD5, LN5, LND5, LQ5, LQD 5