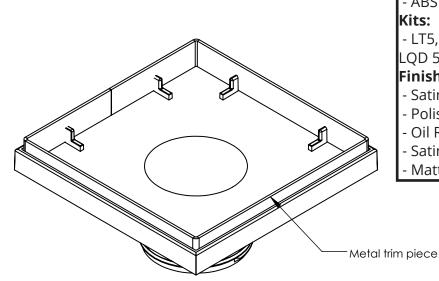

## TL 52:

- 5" square throat with 2" outlet
- Pitched towards outlet
- ABS with 16 gauge 304L Stainless steel trim

- LT5, LTD5, LS5, LSD5, LN5, LND5, LQ5, LQD 5

## Finishes:

- Satin Stainless
- Polished Stainless
- Oil Rubbed Bronze
- Satin Bronze
- Matte Black