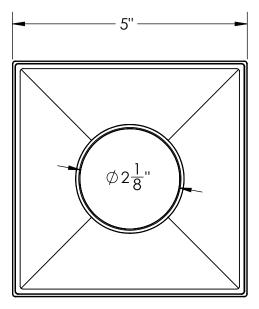

# T 52:

- 5" square throat with 2" outlet
- Pitched towards outlet
- 304L Stainless Steel