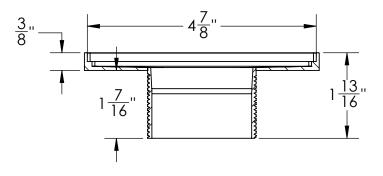

# T 52:

- 5" square throat with 2" outlet
- Pitched towards outlet
- 304L Stainless Steel