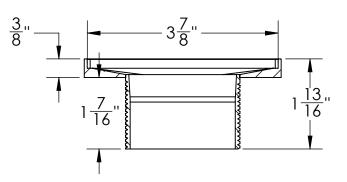

# T 42:

- 4" square throat with 2" outlet
- Pitched towards outlet
- 304L Stainless Steel