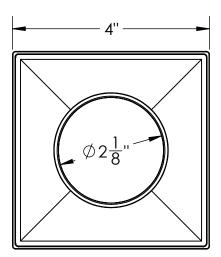

# T 42:

- 4" square throat with 2" outlet
- Pitched towards outlet
- 304L Stainless Steel