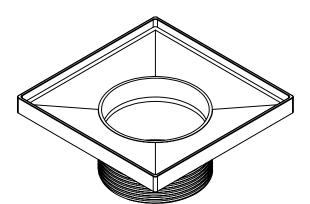

# T 42:

- 4" square throat with 2" outlet
- Pitched towards outlet
- 304L Stainless Steel