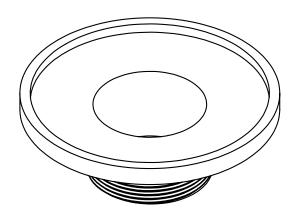

# **R 52 Specifications**

## R 52:

- 5" round throat with 2" outlet
- Pitched towards outlet
- 304L Stainless Steel