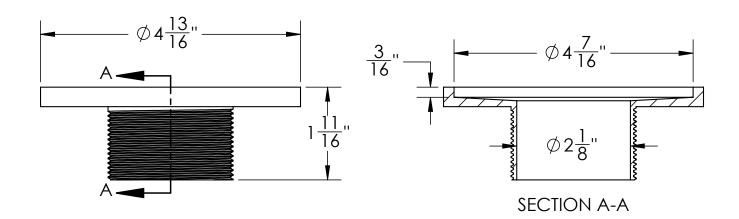

# **R 52 Specifications**

## R 52:

- 5" round throat with 2" outlet
- Pitched towards outlet
- 304L Stainless Steel