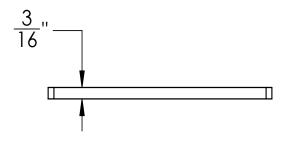

# QS 4:

- Square pattern decorative plate
- Used with T 42 throat
- 7 gauge 304L Stainless Steel