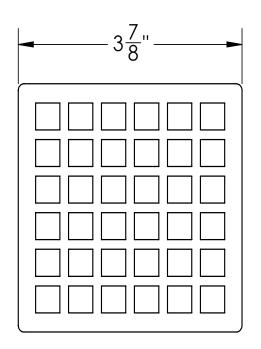

# QS 4:

- Square pattern decorative plate
- Used with T 42 throat
- 7 gauge 304L Stainless Steel