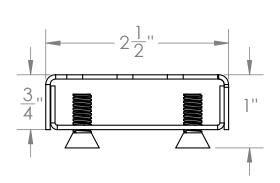

### PA 65:

- Circular perforated grate
- 16 gauge 304L stainless steel

## Models (Overall dimension):

- PA 6532: 31-7/8" L x 2-1/2" W x 3/4" H
- PA 6536: 35-7/8" L x 2-1/2" W x 3/4" H
- PA 6542: 41-7/8" L x 2-1/2" W x 3/4" H
- PA 6548: 47-7/8" L x 2-1/2" W x 3/4" H
- PA 6560: 59-7/8" L x 2-1/2" W x 3/4" H