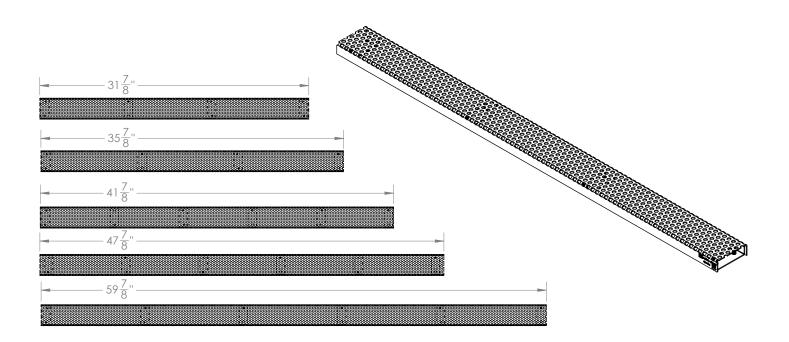

## Models (Overall dimension):

- PA 6532: 31-7/8" L x 2-1/2" W x 3/4" H
- PA 6536: 35-7/8" L x 2-1/2" W x 3/4" H
- PA 6542: 41-7/8" L x 2-1/2" W x 3/4" H
- PA 6548: 47-7/8" L x 2-1/2" W x 3/4" H
- PA 6560: 59-7/8" L x 2-1/2" W x 3/4" H