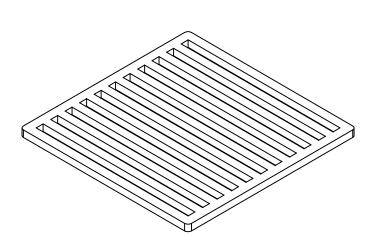

### NS 5:

- Lines pattern decorative plate
- Used with T 52 or T 54 throat
- 7 gauge 304L Stainless Steel