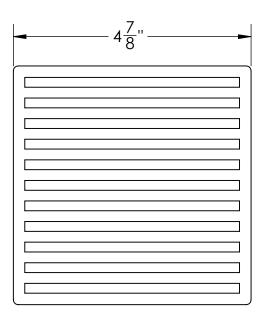

### NS 5:

- Lines pattern decorative plate
- Used with T 52 or T 54 throat
- 7 gauge 304L Stainless Steel