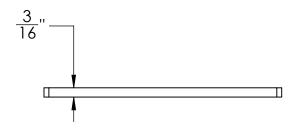

### NS 5:

- Lines pattern decorative plate
- Used with T 52 or T 54 throat
- 7 gauge 304L Stainless Steel