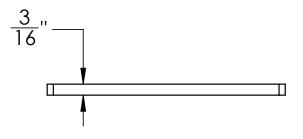

# NS 4:

- Lines pattern decorative plate
- Used with T 42 throat
- 7 gauge 304L Stainless Steel