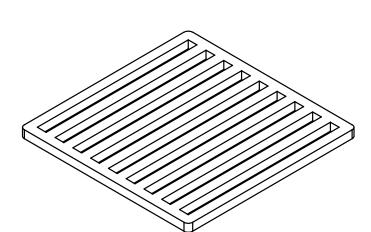

# NS 4:

- Lines pattern decorative plate
- Used with T 42 throat
- 7 gauge 304L Stainless Steel