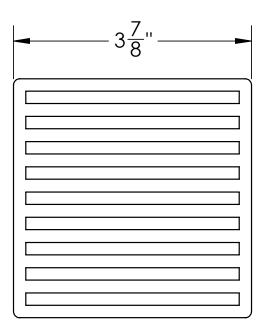

# NS 4:

- Lines pattern decorative plate
- Used with T 42 throat
- 7 gauge 304L Stainless Steel