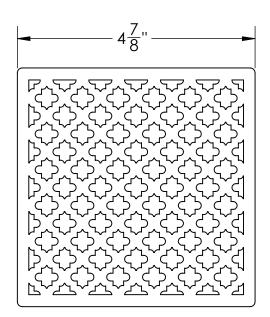

## **MS 5 Specifications**

- Moor pattern decorative plate
- Used with T 52 or T 54 throat
- 7 gauge 304L Stainless Steel

NOTE: Installer must verify all rough-in dimensions prior to installation and consult local and national codes. Conformity and compliance to local and national codes are the responsibility of the installer.