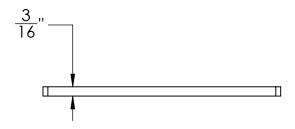

## **MS 5 Specifications**

- Moor pattern decorative plate
- Used with T 52 or T 54 throat
- 7 gauge 304L Stainless Steel

NOTE: Installer must verify all rough-in dimensions prior to installation and consult local and national codes. Conformity and compliance to local and national codes are the responsibility of the installer.