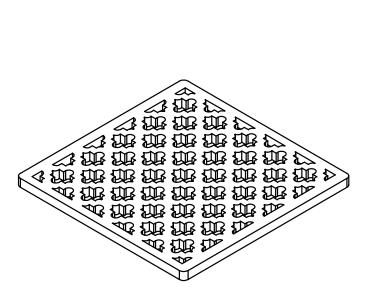

# MS 4:

- Moor pattern decorative plate
- Used with T 42 throat
- 7 gauge 304 Stainless Steel