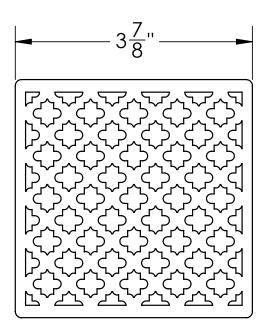

# MS 4:

- Moor pattern decorative plate
- Used with T 42 throat
- 7 gauge 304 Stainless Steel