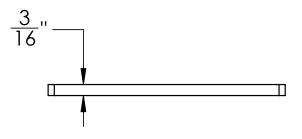

# MS 4:

- Moor pattern decorative plate
- Used with T 42 throat
- 7 gauge 304 Stainless Steel