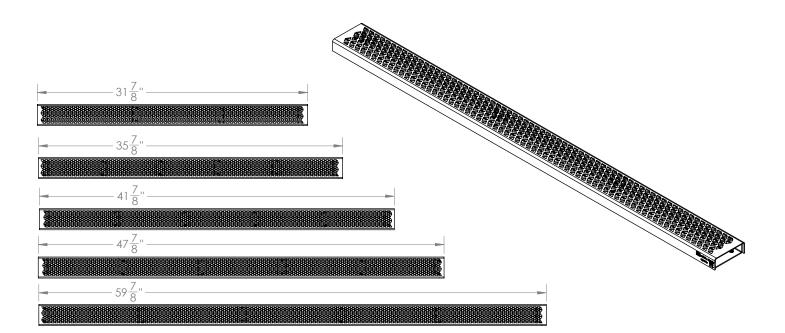

## MA 65:

- Marc Newson designed perforated grate
- 16 gauge 304L stainless steel

Models (Overall dimension):

- MA 6532: 31-7/8" L x 2-1/2" W x 3/4" H
- MA 6536: 35-7/8" L x 2-1/2" W x 3/4" H
- MA 6542: 41-7/8" L x 2-1/2" W x 3/4" H
- MA 6548: 47-7/8" L x 2-1/2" W x 3/4" H
- MA 6560: 59-7/8" L x 2-1/2" W x 3/4" H