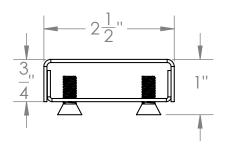

## MA 65:

- Marc Newson designed perforated grate
- 16 gauge 304L stainless steel

Models (Overall dimension):

- MA 6532: 31-7/8" L x 2-1/2" W x 3/4" H
- MA 6536: 35-7/8" L x 2-1/2" W x 3/4" H
- MA 6542: 41-7/8" L x 2-1/2" W x 3/4" H
- MA 6548: 47-7/8" L x 2-1/2" W x 3/4" H
- MA 6560: 59-7/8" L x 2-1/2" W x 3/4" H