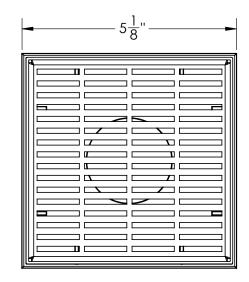

## LN5:

- 5" x 5" 304L stainless steel strainer assembly with 2" ABS throat

# Kit includes:

- 1 LNS 5 5" x 5" Stainless steel decorative plate
- 1 TL 52 ABS 2" throat
- 1 HMK C2-D Hair maintenance kit:
  - 1 HB 65 Hair basket
  - 1 DKEY Lift out key