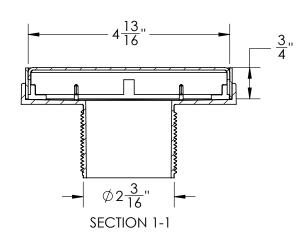

## LN5:

- 5" x 5" 304L stainless steel strainer assembly with 2" ABS throat

# Kit includes:

- 1 LNS 5 5" x 5" Stainless steel decorative plate
- 1 TL 52 ABS 2" throat
- 1 HMK C2-D Hair maintenance kit:
  - 1 HB 65 Hair basket
  - 1 DKEY Lift out key