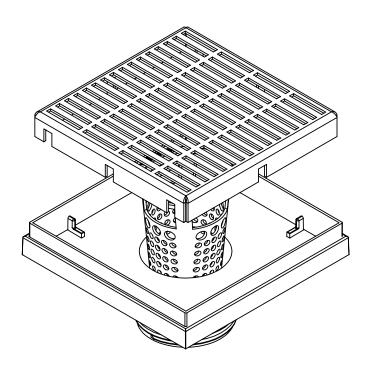

## LN5:

- 5" x 5" 304L stainless steel strainer assembly with 2" ABS throat

# Kit includes:

- 1 LNS 5 5" x 5" Stainless steel decorative plate
- 1 TL 52 ABS 2" throat
- 1 HMK C2-D Hair maintenance kit:
  - 1 HB 65 Hair basket
  - 1 DKEY Lift out key