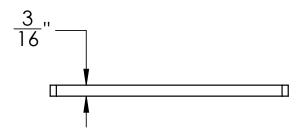

## KS 4:

- Link pattern decorative plate
- Used with T 42 throat
- 7 gauge 304L Stainless Steel