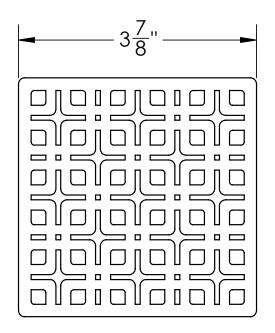

## KS 4:

- Link pattern decorative plate
- Used with T 42 throat
- 7 gauge 304L Stainless Steel