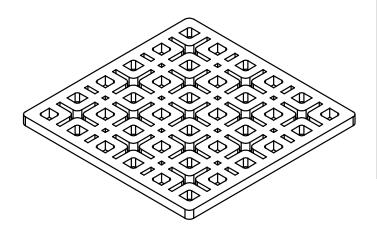

## KS 4:

- Link pattern decorative plate
- Used with T 42 throat
- 7 gauge 304L Stainless Steel