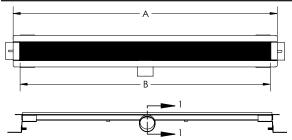

## **SECTION 1-1**

(a) WA 65 - Stainless Steel Grate
(b) OC 65 - Stainless Steel Channel

CF 65 - Channel Feet

| Model Number | Complete Kit Contents                                                                                                           | A<br>(Maximum Overall Length)                                                                                                                                                                                                                                                                                                                                                                                                                                                                                                                                                                                                                                                                                                                                                                                                                                                                                                                                                                                                                                                                                                                                                                                                                                            | <b>B</b><br>(Maximum Grate Length)                                                                                                                                                                                                                                                                                                                                                                                                                                                                                                                                                                                                                                                                                                                                                                                                                                                                                                                                                                                                                                                                                                                                                                                                                                                                                                  |
|--------------|---------------------------------------------------------------------------------------------------------------------------------|--------------------------------------------------------------------------------------------------------------------------------------------------------------------------------------------------------------------------------------------------------------------------------------------------------------------------------------------------------------------------------------------------------------------------------------------------------------------------------------------------------------------------------------------------------------------------------------------------------------------------------------------------------------------------------------------------------------------------------------------------------------------------------------------------------------------------------------------------------------------------------------------------------------------------------------------------------------------------------------------------------------------------------------------------------------------------------------------------------------------------------------------------------------------------------------------------------------------------------------------------------------------------|-------------------------------------------------------------------------------------------------------------------------------------------------------------------------------------------------------------------------------------------------------------------------------------------------------------------------------------------------------------------------------------------------------------------------------------------------------------------------------------------------------------------------------------------------------------------------------------------------------------------------------------------------------------------------------------------------------------------------------------------------------------------------------------------------------------------------------------------------------------------------------------------------------------------------------------------------------------------------------------------------------------------------------------------------------------------------------------------------------------------------------------------------------------------------------------------------------------------------------------------------------------------------------------------------------------------------------------|
| FTAS 6524    | 1 - WA 6524 Grate<br>1 - OC 6524 Fixed Flange Channel<br>2 - CF 65 Adjustable Channel Feet<br>1 - HMK-A:<br>1 AKEY Lift Out Key | 26 1/8"                                                                                                                                                                                                                                                                                                                                                                                                                                                                                                                                                                                                                                                                                                                                                                                                                                                                                                                                                                                                                                                                                                                                                                                                                                                                  | 23 7/8"                                                                                                                                                                                                                                                                                                                                                                                                                                                                                                                                                                                                                                                                                                                                                                                                                                                                                                                                                                                                                                                                                                                                                                                                                                                                                                                             |
| FTAS 6532    | 1 - WA 6532 Grate<br>1 - OC 6532 Fixed Flange Channel<br>2 - CF 65 Adjustabe Channel Feet<br>1 - HMK-A:<br>1 AKEY Lift Out Key  | 34 1/8″                                                                                                                                                                                                                                                                                                                                                                                                                                                                                                                                                                                                                                                                                                                                                                                                                                                                                                                                                                                                                                                                                                                                                                                                                                                                  | 31 7/8"                                                                                                                                                                                                                                                                                                                                                                                                                                                                                                                                                                                                                                                                                                                                                                                                                                                                                                                                                                                                                                                                                                                                                                                                                                                                                                                             |
| FTAS 6536    | 1 - WA 6536 Grate<br>1 - OC 6536 Fixed Flange Channel<br>2 - CF 65 Adjustabe Channel Feet<br>1 - HMK-A:<br>1 AKEY Lift Out Key  | 38 1/8"                                                                                                                                                                                                                                                                                                                                                                                                                                                                                                                                                                                                                                                                                                                                                                                                                                                                                                                                                                                                                                                                                                                                                                                                                                                                  | 35 7/8"                                                                                                                                                                                                                                                                                                                                                                                                                                                                                                                                                                                                                                                                                                                                                                                                                                                                                                                                                                                                                                                                                                                                                                                                                                                                                                                             |
| FTAS 6542    | 1 - WA 6542 Grate<br>1 - OC 6542 Fixed Flange Channel<br>2 - CF 65 Adjustabe Channel Feet<br>1 - HMK-A:<br>1 AKEY Lift Out Key  | 44 1/8"                                                                                                                                                                                                                                                                                                                                                                                                                                                                                                                                                                                                                                                                                                                                                                                                                                                                                                                                                                                                                                                                                                                                                                                                                                                                  | 41 7/8"                                                                                                                                                                                                                                                                                                                                                                                                                                                                                                                                                                                                                                                                                                                                                                                                                                                                                                                                                                                                                                                                                                                                                                                                                                                                                                                             |
| FTAS 6548    | 1 - WA 6548 Grate<br>1 - OC 6548 Fixed Flange Channel<br>2 - CF 65 Adjustabe Channel Feet<br>1 - HMK-A:<br>1 AKEY Lift Out Key  | 50 1/8"                                                                                                                                                                                                                                                                                                                                                                                                                                                                                                                                                                                                                                                                                                                                                                                                                                                                                                                                                                                                                                                                                                                                                                                                                                                                  | 47 7/8"                                                                                                                                                                                                                                                                                                                                                                                                                                                                                                                                                                                                                                                                                                                                                                                                                                                                                                                                                                                                                                                                                                                                                                                                                                                                                                                             |
| FTAS 6560    | 1 - WA 6560 Grate<br>1 - OC 6560 Fixed Flange Channel<br>2 - CF 65 Adjustabe Channel Feet<br>1 - HMK-A:<br>1 AKEY Lift Out Key  | 62 1/8"                                                                                                                                                                                                                                                                                                                                                                                                                                                                                                                                                                                                                                                                                                                                                                                                                                                                                                                                                                                                                                                                                                                                                                                                                                                                  | 59 7/8"                                                                                                                                                                                                                                                                                                                                                                                                                                                                                                                                                                                                                                                                                                                                                                                                                                                                                                                                                                                                                                                                                                                                                                                                                                                                                                                             |
|              | FTAS 6524<br>FTAS 6532<br>FTAS 6536<br>FTAS 6542<br>FTAS 6548                                                                   | FTAS 65241 - WA 6524 Grate<br>1 - OC 6524 Fixed Flange Channel<br>2 - CF 65 Adjustable Channel Feet<br>1 - MK-A:<br>1 AKEY Lift Out KeyFTAS 65321 - WA 6532 Grate<br>1 - OC 6532 Fixed Flange Channel<br>2 - CF 65 Adjustabe Channel Feet<br>1 - HMK-A:<br>1 AKEY Lift Out KeyFTAS 65361 - WA 6536 Grate<br>1 - OC 6536 Fixed Flange Channel<br>2 - CF 65 Adjustabe Channel Feet<br>1 - HMK-A:<br>1 AKEY Lift Out KeyFTAS 65361 - WA 6536 Grate<br>1 - OC 6536 Fixed Flange Channel<br>2 - CF 65 Adjustabe Channel Feet<br>1 - HMK-A:<br>1 AKEY Lift Out KeyFTAS 65421 - WA 6542 Grate<br>1 - OC 6542 Fixed Flange Channel<br>2 - CF 65 Adjustabe Channel Feet<br>1 - OC 6542 Fixed Flange Channel<br>2 - CF 65 Adjustabe Channel Feet<br>1 - OC 6542 Fixed Flange Channel<br>2 - CF 65 Adjustabe Channel Feet<br>1 - HMK-A:<br>1 AKEY Lift Out KeyFTAS 65421 - WA 6548 Grate<br>1 - OC 6548 Fixed Flange Channel<br>2 - CF 65 Adjustabe Channel Feet<br>1 - HMK-A:<br>1 AKEY Lift Out KeyFTAS 65481 - WA 6548 Grate<br>1 - OC 6548 Fixed Flange Channel<br>2 - CF 65 Adjustabe Channel Feet<br>1 - HMK-A:<br>1 AKEY Lift Out KeyFTAS 65481 - WA 6560 Grate<br>1 - OC 6506 Fixed Flange Channel<br>2 - CF 65 Adjustabe Channel Feet<br>1 - HMK-A:<br>1 AKEY Lift Out Key | Model NumberComplete Kit Contents(Maximum Overall Length)FTAS 65241 - WA 6524 Grate<br>1 - OC 6524 Fixed Flange Channel<br>2 - CF 65 Adjustable Channel Feet<br>1 - HMK.A:<br>1 AKEY Lift Out Key26 1/8"FTAS 65321 - WA 6532 Grate<br>1 - OC 6532 Fixed Flange Channel<br>2 - CF 65 Adjustable Channel Feet<br>1 - OC 6532 Fixed Flange Channel<br>2 - CF 65 Adjustable Channel Feet<br>1 - HMK.A:<br>1 AKEY Lift Out Key34 1/8"FTAS 65361 - WA 6536 Grate<br>1 - OC 6536 Fixed Flange Channel<br>2 - CF 65 Adjustabe Channel Feet<br>1 - HMK.A:<br>1 AKEY Lift Out Key38 1/8"FTAS 65361 - WA 6536 Grate<br>1 - OC 6532 Fixed Flange Channel<br>2 - CF 65 Adjustabe Channel Feet<br>1 - HMK.A:<br>1 AKEY Lift Out Key38 1/8"FTAS 65421 - WA 6542 Grate<br>1 - OC 6542 Fixed Flange Channel<br>2 - CF 65 Adjustabe Channel Feet<br>1 - HMK.A:<br>1 AKEY Lift Out Key44 1/8"FTAS 65481 - WA 6548 Grate<br>1 - OC 6548 Fixed Flange Channel<br>2 - CF 65 Adjustabe Channel Feet<br>1 - HMK.A:<br>1 AKEY Lift Out Key50 1/8"FTAS 65481 - WA 6548 Grate<br>1 - OC 6564 Fixed Flange Channel<br>2 - CF 65 Adjustabe Channel Feet<br>1 - HMK.A:<br>1 - HMK.A:<br>1 - KEY Lift Out Key50 1/8"FTAS 65601 - WA 650 Grate<br>1 - OC 6564 Fixed Flange Channel<br>2 - CF 65 Adjustabe Channel Feet<br>1 - HMK.A:<br>1 - KEY Lift Out Key62 1/8" |