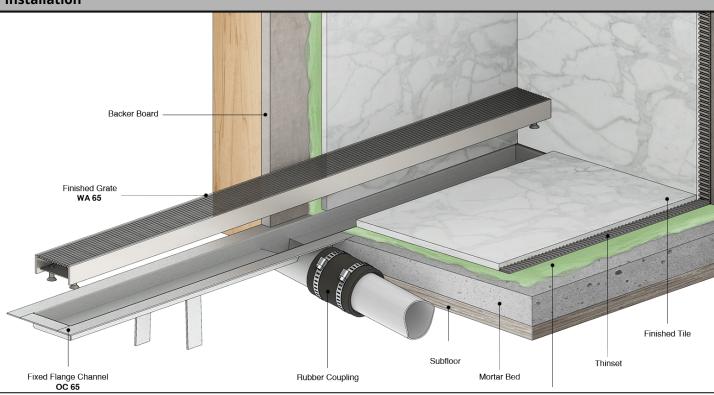

### Installation

Compatible with: liquid applied or fabric sheet membranes

for water in channel or sheeting on shower floor.

Flow rate measured at outlet only. Measurement does not account

Additional outlets can be added and combined into a larger waste