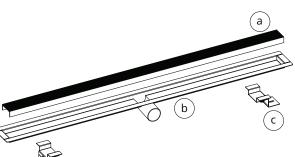

## **SECTION 1-1**

(a) WA 65 - Stainless Steel Grate
(b) OC 65 - Stainless Steel Channel

CF 65 - Channel Feet

| Model Number | Complete Kit Contents                                                                                                           | A<br>(Maximum Overall Length)                                                                                                                                                                                                                                                                                                                                                                                                                                                                                                                                                                                                                                                                                                                                                                                                                                                                                                                                                                                                                                                                                                                                                                                                                                            | <b>B</b><br>(Maximum Grate Length)                                                                                                                                                                                                                                                                                                                                                                                                                                                                                                                                                                                                                                                                                                                                                                                                                                                                                                                                                                                                                                                                                                                                                                                                                                                                                                  |
|--------------|---------------------------------------------------------------------------------------------------------------------------------|--------------------------------------------------------------------------------------------------------------------------------------------------------------------------------------------------------------------------------------------------------------------------------------------------------------------------------------------------------------------------------------------------------------------------------------------------------------------------------------------------------------------------------------------------------------------------------------------------------------------------------------------------------------------------------------------------------------------------------------------------------------------------------------------------------------------------------------------------------------------------------------------------------------------------------------------------------------------------------------------------------------------------------------------------------------------------------------------------------------------------------------------------------------------------------------------------------------------------------------------------------------------------|-------------------------------------------------------------------------------------------------------------------------------------------------------------------------------------------------------------------------------------------------------------------------------------------------------------------------------------------------------------------------------------------------------------------------------------------------------------------------------------------------------------------------------------------------------------------------------------------------------------------------------------------------------------------------------------------------------------------------------------------------------------------------------------------------------------------------------------------------------------------------------------------------------------------------------------------------------------------------------------------------------------------------------------------------------------------------------------------------------------------------------------------------------------------------------------------------------------------------------------------------------------------------------------------------------------------------------------|
| FTAS 6524    | 1 - WA 6524 Grate<br>1 - OC 6524 Fixed Flange Channel<br>2 - CF 65 Adjustable Channel Feet<br>1 - HMK-A:<br>1 AKEY Lift Out Key | 26 1/8"                                                                                                                                                                                                                                                                                                                                                                                                                                                                                                                                                                                                                                                                                                                                                                                                                                                                                                                                                                                                                                                                                                                                                                                                                                                                  | 23 7/8"                                                                                                                                                                                                                                                                                                                                                                                                                                                                                                                                                                                                                                                                                                                                                                                                                                                                                                                                                                                                                                                                                                                                                                                                                                                                                                                             |
| FTAS 6532    | 1 - WA 6532 Grate<br>1 - OC 6532 Fixed Flange Channel<br>2 - CF 65 Adjustabe Channel Feet<br>1 - HMK-A:<br>1 AKEY Lift Out Key  | 34 1/8″                                                                                                                                                                                                                                                                                                                                                                                                                                                                                                                                                                                                                                                                                                                                                                                                                                                                                                                                                                                                                                                                                                                                                                                                                                                                  | 31 7/8"                                                                                                                                                                                                                                                                                                                                                                                                                                                                                                                                                                                                                                                                                                                                                                                                                                                                                                                                                                                                                                                                                                                                                                                                                                                                                                                             |
| FTAS 6536    | 1 - WA 6536 Grate<br>1 - OC 6536 Fixed Flange Channel<br>2 - CF 65 Adjustabe Channel Feet<br>1 - HMK-A:<br>1 AKEY Lift Out Key  | 38 1/8"                                                                                                                                                                                                                                                                                                                                                                                                                                                                                                                                                                                                                                                                                                                                                                                                                                                                                                                                                                                                                                                                                                                                                                                                                                                                  | 35 7/8"                                                                                                                                                                                                                                                                                                                                                                                                                                                                                                                                                                                                                                                                                                                                                                                                                                                                                                                                                                                                                                                                                                                                                                                                                                                                                                                             |
| FTAS 6542    | 1 - WA 6542 Grate<br>1 - OC 6542 Fixed Flange Channel<br>2 - CF 65 Adjustabe Channel Feet<br>1 - HMK-A:<br>1 AKEY Lift Out Key  | 44 1/8"                                                                                                                                                                                                                                                                                                                                                                                                                                                                                                                                                                                                                                                                                                                                                                                                                                                                                                                                                                                                                                                                                                                                                                                                                                                                  | 41 7/8"                                                                                                                                                                                                                                                                                                                                                                                                                                                                                                                                                                                                                                                                                                                                                                                                                                                                                                                                                                                                                                                                                                                                                                                                                                                                                                                             |
| FTAS 6548    | 1 - WA 6548 Grate<br>1 - OC 6548 Fixed Flange Channel<br>2 - CF 65 Adjustabe Channel Feet<br>1 - HMK-A:<br>1 AKEY Lift Out Key  | 50 1/8"                                                                                                                                                                                                                                                                                                                                                                                                                                                                                                                                                                                                                                                                                                                                                                                                                                                                                                                                                                                                                                                                                                                                                                                                                                                                  | 47 7/8"                                                                                                                                                                                                                                                                                                                                                                                                                                                                                                                                                                                                                                                                                                                                                                                                                                                                                                                                                                                                                                                                                                                                                                                                                                                                                                                             |
| FTAS 6560    | 1 - WA 6560 Grate<br>1 - OC 6560 Fixed Flange Channel<br>2 - CF 65 Adjustabe Channel Feet<br>1 - HMK-A:<br>1 AKEY Lift Out Key  | 62 1/8"                                                                                                                                                                                                                                                                                                                                                                                                                                                                                                                                                                                                                                                                                                                                                                                                                                                                                                                                                                                                                                                                                                                                                                                                                                                                  | 59 7/8"                                                                                                                                                                                                                                                                                                                                                                                                                                                                                                                                                                                                                                                                                                                                                                                                                                                                                                                                                                                                                                                                                                                                                                                                                                                                                                                             |
|              | FTAS 6524<br>FTAS 6532<br>FTAS 6536<br>FTAS 6542<br>FTAS 6548                                                                   | FTAS 65241 - WA 6524 Grate<br>1 - OC 6524 Fixed Flange Channel<br>2 - CF 65 Adjustable Channel Feet<br>1 - MK-A:<br>1 AKEY Lift Out KeyFTAS 65321 - WA 6532 Grate<br>1 - OC 6532 Fixed Flange Channel<br>2 - CF 65 Adjustabe Channel Feet<br>1 - HMK-A:<br>1 AKEY Lift Out KeyFTAS 65361 - WA 6536 Grate<br>1 - OC 6536 Fixed Flange Channel<br>2 - CF 65 Adjustabe Channel Feet<br>1 - HMK-A:<br>1 AKEY Lift Out KeyFTAS 65361 - WA 6536 Grate<br>1 - OC 6536 Fixed Flange Channel<br>2 - CF 65 Adjustabe Channel Feet<br>1 - HMK-A:<br>1 AKEY Lift Out KeyFTAS 65421 - WA 6542 Grate<br>1 - OC 6542 Fixed Flange Channel<br>2 - CF 65 Adjustabe Channel Feet<br>1 - OC 6542 Fixed Flange Channel<br>2 - CF 65 Adjustabe Channel Feet<br>1 - OC 6542 Fixed Flange Channel<br>2 - CF 65 Adjustabe Channel Feet<br>1 - HMK-A:<br>1 AKEY Lift Out KeyFTAS 65421 - WA 6548 Grate<br>1 - OC 6548 Fixed Flange Channel<br>2 - CF 65 Adjustabe Channel Feet<br>1 - HMK-A:<br>1 AKEY Lift Out KeyFTAS 65481 - WA 6548 Grate<br>1 - OC 6548 Fixed Flange Channel<br>2 - CF 65 Adjustabe Channel Feet<br>1 - HMK-A:<br>1 AKEY Lift Out KeyFTAS 65481 - WA 6560 Grate<br>1 - OC 6506 Fixed Flange Channel<br>2 - CF 65 Adjustabe Channel Feet<br>1 - HMK-A:<br>1 AKEY Lift Out Key | Model NumberComplete Kit Contents(Maximum Overall Length)FTAS 65241 - WA 6524 Grate<br>1 - OC 6524 Fixed Flange Channel<br>2 - CF 65 Adjustable Channel Feet<br>1 - HMK.A:<br>1 AKEY Lift Out Key26 1/8"FTAS 65321 - WA 6532 Grate<br>1 - OC 6532 Fixed Flange Channel<br>2 - CF 65 Adjustable Channel Feet<br>1 - OC 6532 Fixed Flange Channel<br>2 - CF 65 Adjustable Channel Feet<br>1 - HMK.A:<br>1 AKEY Lift Out Key34 1/8"FTAS 65361 - WA 6536 Grate<br>1 - OC 6536 Fixed Flange Channel<br>2 - CF 65 Adjustabe Channel Feet<br>1 - HMK.A:<br>1 AKEY Lift Out Key38 1/8"FTAS 65361 - WA 6536 Grate<br>1 - OC 6532 Fixed Flange Channel<br>2 - CF 65 Adjustabe Channel Feet<br>1 - HMK.A:<br>1 AKEY Lift Out Key38 1/8"FTAS 65421 - WA 6542 Grate<br>1 - OC 6542 Fixed Flange Channel<br>2 - CF 65 Adjustabe Channel Feet<br>1 - HMK.A:<br>1 AKEY Lift Out Key44 1/8"FTAS 65481 - WA 6548 Grate<br>1 - OC 6548 Fixed Flange Channel<br>2 - CF 65 Adjustabe Channel Feet<br>1 - HMK.A:<br>1 AKEY Lift Out Key50 1/8"FTAS 65481 - WA 6548 Grate<br>1 - OC 6564 Fixed Flange Channel<br>2 - CF 65 Adjustabe Channel Feet<br>1 - HMK.A:<br>1 - HMK.A:<br>1 - KEY Lift Out Key50 1/8"FTAS 65601 - WA 650 Grate<br>1 - OC 6564 Fixed Flange Channel<br>2 - CF 65 Adjustabe Channel Feet<br>1 - HMK.A:<br>1 - KEY Lift Out Key62 1/8" |

#### GRATE CAN BE ADJUSTED UPWARDS AN ADDITIONAL 1/2"