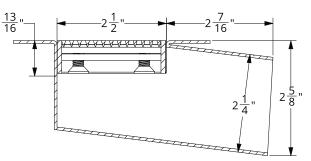

### Installation

#### GRATE CAN BE ADJUSTED UPWARDS AN ADDITIONAL 1/2"

## **SECTION 1-1**

(a) WA 65 - Stainless Steel Grate
(b) OC 65 - Stainless Steel Channel

CF 65 - Channel Feet

| Model Number | Complete Kit Contents                                                                                                           | A<br>(Maximum Overall Length)                                                                                                                                                                                                                                                                                                                                                                                                                                                                                                                                                                                                                                                                                                                                                                                                                                                                                                                                                                                                                                                                                                                                                                                                                                            | <b>B</b><br>(Maximum Grate Length)                                                                                                                                                                                                                                                                                                                                                                                                                                                                                                                                                                                                                                                                                                                                                                                                                                                                                                                                                                                                                                                                                                                                                                                                                                                                                                  |
|--------------|---------------------------------------------------------------------------------------------------------------------------------|--------------------------------------------------------------------------------------------------------------------------------------------------------------------------------------------------------------------------------------------------------------------------------------------------------------------------------------------------------------------------------------------------------------------------------------------------------------------------------------------------------------------------------------------------------------------------------------------------------------------------------------------------------------------------------------------------------------------------------------------------------------------------------------------------------------------------------------------------------------------------------------------------------------------------------------------------------------------------------------------------------------------------------------------------------------------------------------------------------------------------------------------------------------------------------------------------------------------------------------------------------------------------|-------------------------------------------------------------------------------------------------------------------------------------------------------------------------------------------------------------------------------------------------------------------------------------------------------------------------------------------------------------------------------------------------------------------------------------------------------------------------------------------------------------------------------------------------------------------------------------------------------------------------------------------------------------------------------------------------------------------------------------------------------------------------------------------------------------------------------------------------------------------------------------------------------------------------------------------------------------------------------------------------------------------------------------------------------------------------------------------------------------------------------------------------------------------------------------------------------------------------------------------------------------------------------------------------------------------------------------|
| FTAS 6524    | 1 - WA 6524 Grate<br>1 - OC 6524 Fixed Flange Channel<br>2 - CF 65 Adjustable Channel Feet<br>1 - HMK-A:<br>1 AKEY Lift Out Key | 26 1/8"                                                                                                                                                                                                                                                                                                                                                                                                                                                                                                                                                                                                                                                                                                                                                                                                                                                                                                                                                                                                                                                                                                                                                                                                                                                                  | 23 7/8"                                                                                                                                                                                                                                                                                                                                                                                                                                                                                                                                                                                                                                                                                                                                                                                                                                                                                                                                                                                                                                                                                                                                                                                                                                                                                                                             |
| FTAS 6532    | 1 - WA 6532 Grate<br>1 - OC 6532 Fixed Flange Channel<br>2 - CF 65 Adjustabe Channel Feet<br>1 - HMK-A:<br>1 AKEY Lift Out Key  | 34 1/8″                                                                                                                                                                                                                                                                                                                                                                                                                                                                                                                                                                                                                                                                                                                                                                                                                                                                                                                                                                                                                                                                                                                                                                                                                                                                  | 31 7/8"                                                                                                                                                                                                                                                                                                                                                                                                                                                                                                                                                                                                                                                                                                                                                                                                                                                                                                                                                                                                                                                                                                                                                                                                                                                                                                                             |
| FTAS 6536    | 1 - WA 6536 Grate<br>1 - OC 6536 Fixed Flange Channel<br>2 - CF 65 Adjustabe Channel Feet<br>1 - HMK-A:<br>1 AKEY Lift Out Key  | 38 1/8"                                                                                                                                                                                                                                                                                                                                                                                                                                                                                                                                                                                                                                                                                                                                                                                                                                                                                                                                                                                                                                                                                                                                                                                                                                                                  | 35 7/8"                                                                                                                                                                                                                                                                                                                                                                                                                                                                                                                                                                                                                                                                                                                                                                                                                                                                                                                                                                                                                                                                                                                                                                                                                                                                                                                             |
| FTAS 6542    | 1 - WA 6542 Grate<br>1 - OC 6542 Fixed Flange Channel<br>2 - CF 65 Adjustabe Channel Feet<br>1 - HMK-A:<br>1 AKEY Lift Out Key  | 44 1/8"                                                                                                                                                                                                                                                                                                                                                                                                                                                                                                                                                                                                                                                                                                                                                                                                                                                                                                                                                                                                                                                                                                                                                                                                                                                                  | 41 7/8"                                                                                                                                                                                                                                                                                                                                                                                                                                                                                                                                                                                                                                                                                                                                                                                                                                                                                                                                                                                                                                                                                                                                                                                                                                                                                                                             |
| FTAS 6548    | 1 - WA 6548 Grate<br>1 - OC 6548 Fixed Flange Channel<br>2 - CF 65 Adjustabe Channel Feet<br>1 - HMK-A:<br>1 AKEY Lift Out Key  | 50 1/8"                                                                                                                                                                                                                                                                                                                                                                                                                                                                                                                                                                                                                                                                                                                                                                                                                                                                                                                                                                                                                                                                                                                                                                                                                                                                  | 47 7/8"                                                                                                                                                                                                                                                                                                                                                                                                                                                                                                                                                                                                                                                                                                                                                                                                                                                                                                                                                                                                                                                                                                                                                                                                                                                                                                                             |
| FTAS 6560    | 1 - WA 6560 Grate<br>1 - OC 6560 Fixed Flange Channel<br>2 - CF 65 Adjustabe Channel Feet<br>1 - HMK-A:<br>1 AKEY Lift Out Key  | 62 1/8"                                                                                                                                                                                                                                                                                                                                                                                                                                                                                                                                                                                                                                                                                                                                                                                                                                                                                                                                                                                                                                                                                                                                                                                                                                                                  | 59 7/8"                                                                                                                                                                                                                                                                                                                                                                                                                                                                                                                                                                                                                                                                                                                                                                                                                                                                                                                                                                                                                                                                                                                                                                                                                                                                                                                             |
|              | FTAS 6524<br>FTAS 6532<br>FTAS 6536<br>FTAS 6542<br>FTAS 6548                                                                   | FTAS 65241 - WA 6524 Grate<br>1 - OC 6524 Fixed Flange Channel<br>2 - CF 65 Adjustable Channel Feet<br>1 - MK-A:<br>1 AKEY Lift Out KeyFTAS 65321 - WA 6532 Grate<br>1 - OC 6532 Fixed Flange Channel<br>2 - CF 65 Adjustabe Channel Feet<br>1 - HMK-A:<br>1 AKEY Lift Out KeyFTAS 65361 - WA 6536 Grate<br>1 - OC 6536 Fixed Flange Channel<br>2 - CF 65 Adjustabe Channel Feet<br>1 - HMK-A:<br>1 AKEY Lift Out KeyFTAS 65361 - WA 6536 Grate<br>1 - OC 6536 Fixed Flange Channel<br>2 - CF 65 Adjustabe Channel Feet<br>1 - HMK-A:<br>1 AKEY Lift Out KeyFTAS 65421 - WA 6542 Grate<br>1 - OC 6542 Fixed Flange Channel<br>2 - CF 65 Adjustabe Channel Feet<br>1 - OC 6542 Fixed Flange Channel<br>2 - CF 65 Adjustabe Channel Feet<br>1 - OC 6542 Fixed Flange Channel<br>2 - CF 65 Adjustabe Channel Feet<br>1 - HMK-A:<br>1 AKEY Lift Out KeyFTAS 65421 - WA 6548 Grate<br>1 - OC 6548 Fixed Flange Channel<br>2 - CF 65 Adjustabe Channel Feet<br>1 - HMK-A:<br>1 AKEY Lift Out KeyFTAS 65481 - WA 6548 Grate<br>1 - OC 6548 Fixed Flange Channel<br>2 - CF 65 Adjustabe Channel Feet<br>1 - HMK-A:<br>1 AKEY Lift Out KeyFTAS 65481 - WA 6560 Grate<br>1 - OC 6506 Fixed Flange Channel<br>2 - CF 65 Adjustabe Channel Feet<br>1 - HMK-A:<br>1 AKEY Lift Out Key | Model NumberComplete Kit Contents(Maximum Overall Length)FTAS 65241 - WA 6524 Grate<br>1 - OC 6524 Fixed Flange Channel<br>2 - CF 65 Adjustable Channel Feet<br>1 - HMK.A:<br>1 AKEY Lift Out Key26 1/8"FTAS 65321 - WA 6532 Grate<br>1 - OC 6532 Fixed Flange Channel<br>2 - CF 65 Adjustable Channel Feet<br>1 - OC 6532 Fixed Flange Channel<br>2 - CF 65 Adjustable Channel Feet<br>1 - HMK.A:<br>1 AKEY Lift Out Key34 1/8"FTAS 65361 - WA 6536 Grate<br>1 - OC 6536 Fixed Flange Channel<br>2 - CF 65 Adjustabe Channel Feet<br>1 - HMK.A:<br>1 AKEY Lift Out Key38 1/8"FTAS 65361 - WA 6536 Grate<br>1 - OC 6532 Fixed Flange Channel<br>2 - CF 65 Adjustabe Channel Feet<br>1 - HMK.A:<br>1 AKEY Lift Out Key38 1/8"FTAS 65421 - WA 6542 Grate<br>1 - OC 6542 Fixed Flange Channel<br>2 - CF 65 Adjustabe Channel Feet<br>1 - HMK.A:<br>1 AKEY Lift Out Key44 1/8"FTAS 65481 - WA 6548 Grate<br>1 - OC 6548 Fixed Flange Channel<br>2 - CF 65 Adjustabe Channel Feet<br>1 - HMK.A:<br>1 AKEY Lift Out Key50 1/8"FTAS 65481 - WA 6548 Grate<br>1 - OC 6564 Fixed Flange Channel<br>2 - CF 65 Adjustabe Channel Feet<br>1 - HMK.A:<br>1 - HMK.A:<br>1 - KEY Lift Out Key50 1/8"FTAS 65601 - WA 650 Grate<br>1 - OC 6564 Fixed Flange Channel<br>2 - CF 65 Adjustabe Channel Feet<br>1 - HMK.A:<br>1 - KEY Lift Out Key62 1/8" |