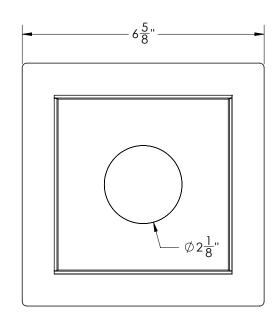

## FL 52:

- 5" square throat with 2" outlet
- 12 gauge flange for liquid / fabric waterproofing
- 16 gauge 304L Stainless Steel