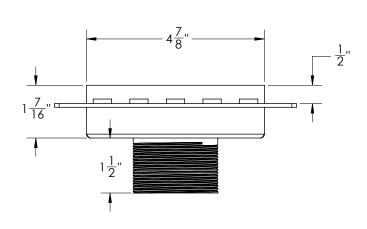

## FL 52:

- 5" square throat with 2" outlet
- 12 gauge flange for liquid / fabric waterproofing
- 16 gauge 304L Stainless Steel