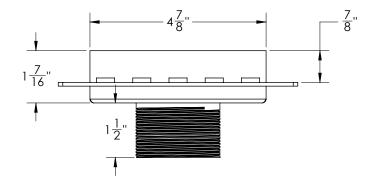

## F 52:

- 5" square throat with 2" outlet
- 12 gauge flange for liquid / fabric waterproofing
- 16 gauge 304L Stainless Steel
- Kits:
- TF 5, TDF 5