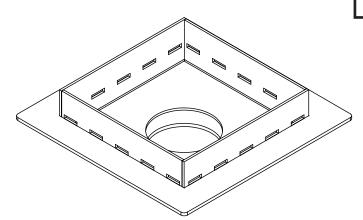

## F 52:

- 5" square throat with 2" outlet
- 12 gauge flange for liquid / fabric waterproofing
- 16 gauge 304L Stainless Steel
- Kits:
- TF 5, TDF 5