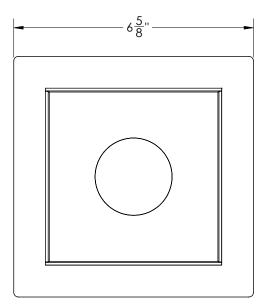

## F 52:

- 5" square throat with 2" outlet
- 12 gauge flange for liquid / fabric waterproofing
- 16 gauge 304L Stainless Steel
- Kits:
- TF 5, TDF 5