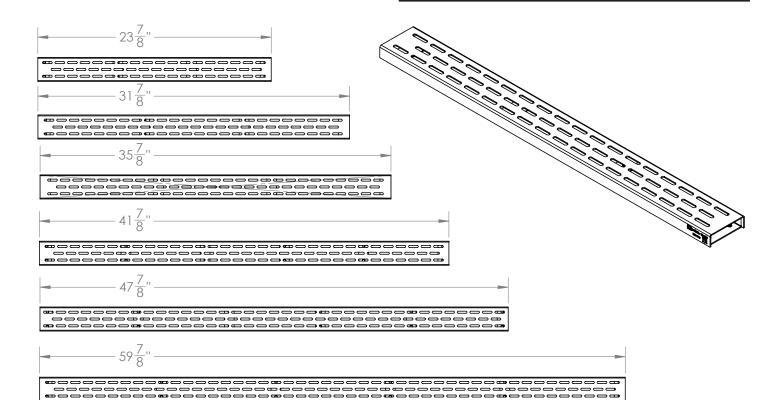

# Models (Overall dimension):

- EA 6524: 23-7/8" L x 2-1/2" W x 3/4" H
- EA 6532: 31-7/8" L x 2-1/2" W x 3/4" H
- EA 6536: 35-7/8" L x 2-1/2" W x 3/4" H
- EA 6542: 41-7/8" L x 2-1/2" W x 3/4" H
- EA 6548: 47-7/8" L x 2-1/2" W x 3/4" H
- EA 6560: 59-7/8" L x 2-1/2" W x 3/4" H