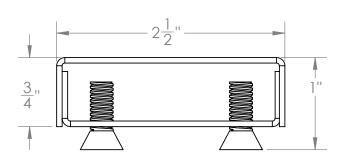

## EA 65:

- Elongated oval perforated grate
- 16 gauge 304L stainless steel

# Models (Overall dimension):

- EA 6524: 23-7/8" L x 2-1/2" W x 3/4" H
- EA 6532: 31-7/8" L x 2-1/2" W x 3/4" H
- EA 6536: 35-7/8" L x 2-1/2" W x 3/4" H
- EA 6542: 41-7/8" L x 2-1/2" W x 3/4" H
- EA 6548: 47-7/8" L x 2-1/2" W x 3/4" H
- EA 6560: 59-7/8" L x 2-1/2" W x 3/4" H