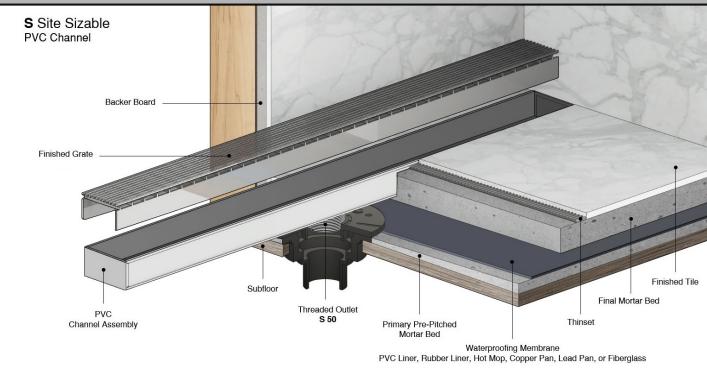

for water in channel or sheeting on shower floor.

Pan, Copper Pan, or Fiberglass

line to increase flow rates

Flow rate - 9 gpm per outlet

Compatible with: PVC Liner, Rubber Liner (Chloraloy ®), Hot Mop, Lead

Flow rate measured at outlet only. Measurement does not account

Additional outlets can be added and combined into a larger waste

#### Features

- Modify length and outlet location on site
- Indoor or outdoor use
- PVC Channel
- Low profile 1" Height
- 12 gauge, 316L stainless steel Wedge Wire grate
- Works with 2" clamp down floor with 2" throat/strainer size (not included)

#### Installation