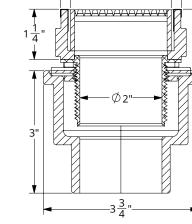

#### Features

- Modify length and outlet location on site
- Indoor or outdoor use
- PVC Channel
- Low profile 1" Height
- 12 gauge, 316L stainless steel Wedge Wire grate
- Works with 2" clamp down floor with 2" throat/strainer size (not included)

#### Installation