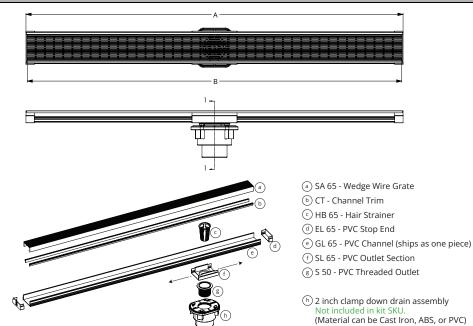

### S-LAG 6536

### S-LAG 6548

### S-LAG 6560

-2<u>15</u>"-

 $-2\frac{7}{16}$ 

**SECTION A-A** 

| Model Number                                                                                                                                                                                                                                                                                                                                                                                                                 | Complete Kit Contents                                                                                                                                                                                                                                                                                                                   | A<br>(Maximum Overall Length) | B<br>(Maximum Grate Length) |
|------------------------------------------------------------------------------------------------------------------------------------------------------------------------------------------------------------------------------------------------------------------------------------------------------------------------------------------------------------------------------------------------------------------------------|-----------------------------------------------------------------------------------------------------------------------------------------------------------------------------------------------------------------------------------------------------------------------------------------------------------------------------------------|-------------------------------|-----------------------------|
| S-LAG 6536                                                                                                                                                                                                                                                                                                                                                                                                                   | <ol> <li>SA 6536 Stainless Steel Grate</li> <li>GL 6536 PVC Channel</li> <li>EL 65 PVC Stop End</li> <li>SL 65 PVC Outlet Section</li> <li>S 50 PVC Threaded Outlet</li> <li>HMK-65-A:</li> <li>HB 65 Hair Basket</li> <li>AKEY Lift Out Key</li> <li>CT 36 Channel Trim</li> <li>CS 6536 Channel Spacer</li> </ol>                     | 36"                           | 35 7/8″                     |
| S-LAG 6548                                                                                                                                                                                                                                                                                                                                                                                                                   | <ol> <li>SA 6548 Stainless Steel Grate</li> <li>GL 6548 PVC Channel</li> <li>EL 65 PVC Stop End</li> <li>SL 65 PVC Outlet Section</li> <li>S 50 PVC Threaded Outlet</li> <li>HMK-65-A:         <ul> <li>HB 65 Hair Basket</li> <li>AKEY Lift Out Key</li> <li>CT 48 Channel Trim</li> <li>CS 6548 Channel Spacer</li> </ul> </li> </ol> | 48"                           | 47 7/8"                     |
| S-LAG 6560                                                                                                                                                                                                                                                                                                                                                                                                                   | <ol> <li>SA 6560 Stainless Steel Grate</li> <li>GL 6560 PVC Channel</li> <li>EL 65 PVC Stop End</li> <li>SL 65 PVC Outlet Section</li> <li>S 50 PVC Threaded Outlet</li> <li>HMK-65-A:</li> <li>HB 65 Hair Basket</li> <li>AKEY Lift Out Key</li> <li>CT 60 Channel Trim</li> <li>CS 6560 Channel Spacer</li> </ol>                     | 60"                           | 59 7/8"                     |
| Finishes                                                                                                                                                                                                                                                                                                                                                                                                                     |                                                                                                                                                                                                                                                                                                                                         |                               |                             |
| 🗆 Satin Stainless (SS) 🛛 🗆 Poli                                                                                                                                                                                                                                                                                                                                                                                              | Satin Stainless (SS) 🛛 Polished Stainless (PS) 🖓 Oil Rubbed Bronze (ORB) 🖓 Satin Bronze (SB) 🖄 Matte Black (BK)                                                                                                                                                                                                                         |                               |                             |
| nfinity Drain<br>I45 Dixon Avenue<br>Amityville, NY 11701<br>Phone: 516.767.6786<br>Fax: 516.740.3066<br>www.Infinitydrain.com<br>MADE IN THE USA<br>ID Infinity Drain<br>Light Duty<br>C<br>R<br>NOTE: Installer must verify all rough-in<br>dimensions prior to installation and consul<br>local and national codes. Conformity and com<br>pliance to local and national codes are the<br>responsibility of the installer. |                                                                                                                                                                                                                                                                                                                                         |                               |                             |