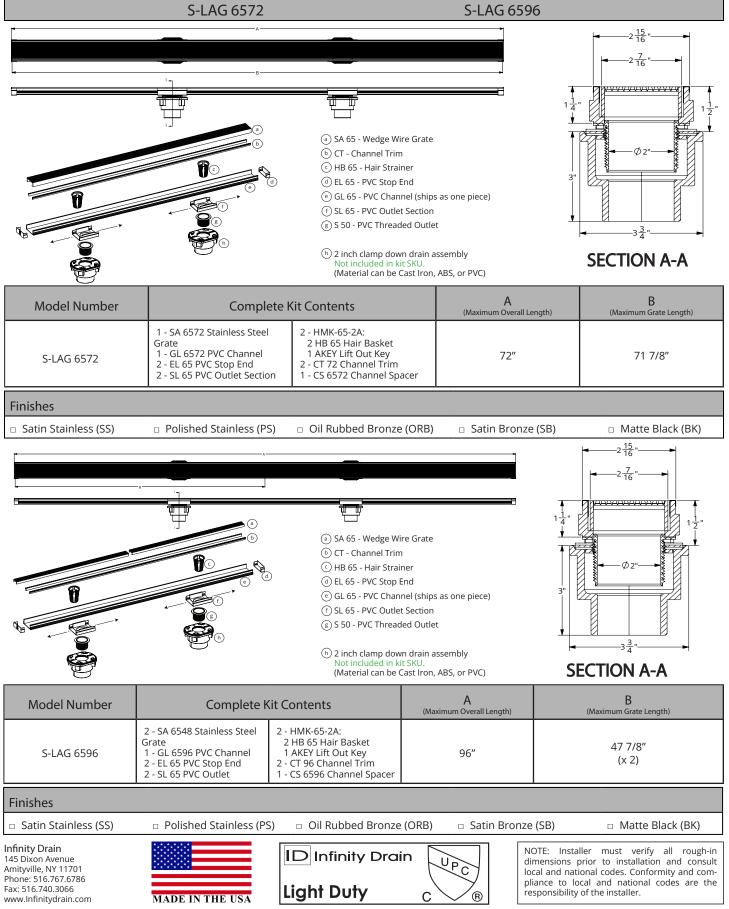

### S-LAG 6536

### S-LAG 6548

### S-LAG 6560

-2<u>15</u>"-

 $-2\frac{7}{16}$ 

**SECTION A-A** 

| Model Number                                                                                                                                                                                                                                                                                                                                                                                                                 | Complete Kit Contents                                                                                                                                                                                                                                                                                                                   | A<br>(Maximum Overall Length) | B<br>(Maximum Grate Length) |
|------------------------------------------------------------------------------------------------------------------------------------------------------------------------------------------------------------------------------------------------------------------------------------------------------------------------------------------------------------------------------------------------------------------------------|-----------------------------------------------------------------------------------------------------------------------------------------------------------------------------------------------------------------------------------------------------------------------------------------------------------------------------------------|-------------------------------|-----------------------------|
| S-LAG 6536                                                                                                                                                                                                                                                                                                                                                                                                                   | <ol> <li>SA 6536 Stainless Steel Grate</li> <li>GL 6536 PVC Channel</li> <li>EL 65 PVC Stop End</li> <li>SL 65 PVC Outlet Section</li> <li>S 50 PVC Threaded Outlet</li> <li>HMK-65-A:</li> <li>HB 65 Hair Basket</li> <li>AKEY Lift Out Key</li> <li>CT 36 Channel Trim</li> <li>CS 6536 Channel Spacer</li> </ol>                     | 36"                           | 35 7/8″                     |
| S-LAG 6548                                                                                                                                                                                                                                                                                                                                                                                                                   | <ol> <li>SA 6548 Stainless Steel Grate</li> <li>GL 6548 PVC Channel</li> <li>EL 65 PVC Stop End</li> <li>SL 65 PVC Outlet Section</li> <li>S 50 PVC Threaded Outlet</li> <li>HMK-65-A:         <ul> <li>HB 65 Hair Basket</li> <li>AKEY Lift Out Key</li> <li>CT 48 Channel Trim</li> <li>CS 6548 Channel Spacer</li> </ul> </li> </ol> | 48"                           | 47 7/8"                     |
| S-LAG 6560                                                                                                                                                                                                                                                                                                                                                                                                                   | <ol> <li>SA 6560 Stainless Steel Grate</li> <li>GL 6560 PVC Channel</li> <li>EL 65 PVC Stop End</li> <li>SL 65 PVC Outlet Section</li> <li>S 50 PVC Threaded Outlet</li> <li>HMK-65-A:</li> <li>HB 65 Hair Basket</li> <li>AKEY Lift Out Key</li> <li>CT 60 Channel Trim</li> <li>CS 6560 Channel Spacer</li> </ol>                     | 60"                           | 59 7/8"                     |
| Finishes                                                                                                                                                                                                                                                                                                                                                                                                                     |                                                                                                                                                                                                                                                                                                                                         |                               |                             |
| 🗆 Satin Stainless (SS) 🛛 🗆 Poli                                                                                                                                                                                                                                                                                                                                                                                              | Satin Stainless (SS) 🛛 Polished Stainless (PS) 🖓 Oil Rubbed Bronze (ORB) 🖓 Satin Bronze (SB) 🖄 Matte Black (BK)                                                                                                                                                                                                                         |                               |                             |
| nfinity Drain<br>I45 Dixon Avenue<br>Amityville, NY 11701<br>Phone: 516.767.6786<br>Fax: 516.740.3066<br>www.Infinitydrain.com<br>MADE IN THE USA<br>ID Infinity Drain<br>Light Duty<br>C<br>R<br>NOTE: Installer must verify all rough-in<br>dimensions prior to installation and consul<br>local and national codes. Conformity and com<br>pliance to local and national codes are the<br>responsibility of the installer. |                                                                                                                                                                                                                                                                                                                                         |                               |                             |