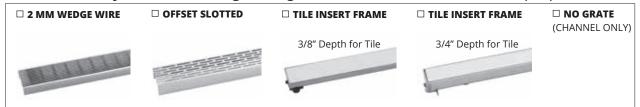

#### 1. Choose Grate Style & Finish (Lengths longer than 72" are fabricated in multiple pieces)

2. Choose Channel