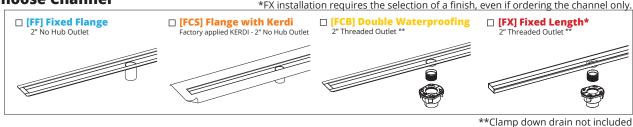

#### 1. Choose Grate Style & Finish (Lengths longer than 72" are fabricated in multiple pieces)

2. Choose Channel