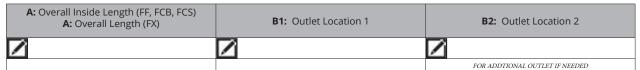

#### 4. Choose Length & Outlet Location(s) - (Up to 96" length)

#### [FF] • [FCS] • [FCB]

[FX] TOP VIEW TOP VIEW Α  $1\frac{1}{16}$ FRONT VIEW FRONT VIEW STANDARD OUTLET LENGTH FOR **[FF]/[FCS]** IS: 3" FOR **[FCB]** IS: 1-1/2" с B<sub>2</sub> R<sub>2</sub> B<sub>1</sub> B<sub>1</sub>