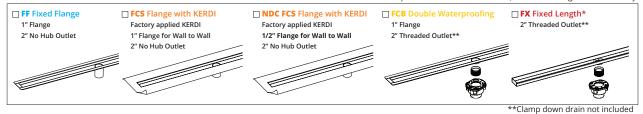

# **Next Day Custom**

**Custom Form** 

## ORDERS AND SIGN OFF IN BY 10 AM ET, SHIP NEXT DAY

## 1. Choose Grate Style & Finish

Note: Lengths exceeding the grate's maximum single length will be split into equal sections.





\*FX installation requires the selection of a finish, even if ordering the channel only.



#### 3. Choose Finish

☐ SATIN STAINLESS ☐ POLISHED STAINLESS ☐ OIL RUBBED BRONZE ☐ SATIN BRONZE ☐ MATTE BLACK

## 4. Choose Length & Outlet Location(s) - (Up to 96" length)







### 5. Choose Shipping Method

☐ Ground ☐ Standard Overnight ☐ Priority Overnight (AM Delivery)

#### 6. Sign & Reference

By signing this form, you are agreeing to the terms and conditions herein. All details and finishes stated are correct. All dimensions are correct and are to be held within a tolerance of +/- 1/16". All other details and dimensions that are specified as "standard" are subject to manufacturer's tolerance and change without notice. We can assume no responsibility for use of superceded or void data. All custom orders are non-cancellable, non-returnable and non-refundable.