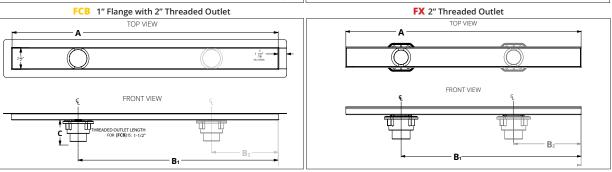

## 1. Choose Grate Style & Finish

Note: Lengths exceeding the grate's maximum single length will be split into equal sections.

\*FX installation requires the selection of a finish, even if ordering the channel only.