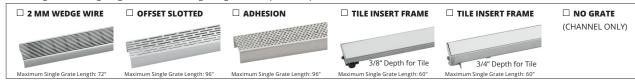

## 1. Choose Grate Style & Finish

Note: Lengths exceeding the grate's maximum single length will be split into equal sections.

\*FX installation requires the selection of a finish, even if ordering the channel only.