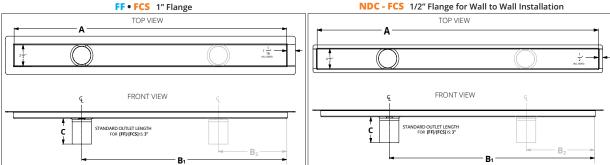

## 1. Choose Grate Style & Finish

Note: Lengths exceeding the grate's maximum single length will be split into equal sections.

\*FX installation requires the selection of a finish, even if ordering the channel only.