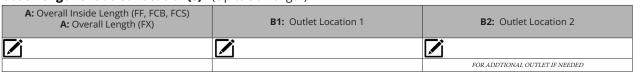

# **Next Day Custom**

**Custom Form** 

## ORDERS AND SIGN OFF IN BY 10 AM ET, SHIP NEXT DAY

## 1. Choose Grate Style & Finish

Note: Lengths exceeding the grate's maximum single length will be split into equal sections.





\*FX installation requires the selection of a finish, even if ordering the channel only.



#### 3. Choose Finish

☐ SATIN STAINLESS ☐ POLISHED STAINLESS ☐ OIL RUBBED BRONZE ☐ SATIN BRONZE ☐ MATTE BLACK

## 4. Choose Length & Outlet Location(s) - (Up to 96" length)







### 5. Choose Shipping Method

☐ Ground ☐ Standard Overnight ☐ Priority Overnight (AM Delivery)

#### 6. Sign & Reference

By signing this form, you are agreeing to the terms and conditions herein. All details and finishes stated are correct. All dimensions are correct and are to be held within a tolerance of +/- 1/16". All other details and dimensions that are specified as "standard" are subject to manufacturer's tolerance and change without notice. We can assume no responsibility for use of superceded or void data. All custom orders are non-cancellable, non-returnable and non-refundable.