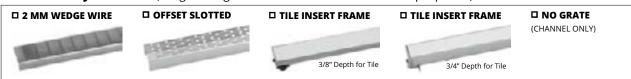

# ORDERS AND SIGN OFF IN BY 10 AM ET, SHIP NEXT DAY

1. Choose Grate Style & Finish (Lengths longer than 72" are fabricated in multiple pieces)

\*FX installation requires the selection of a finish, even if ordering the channel only.