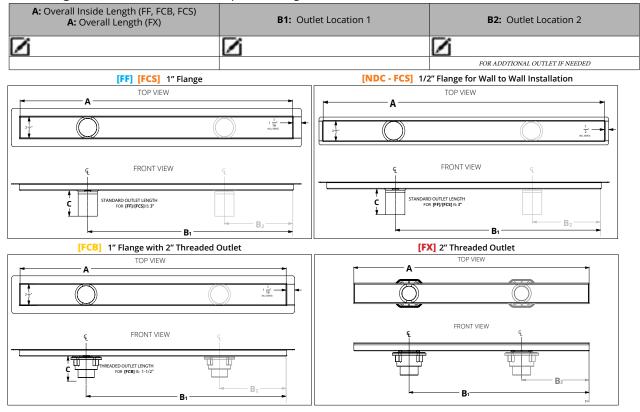

#### 3. Choose Finish

□ SATIN STAINLESS □ POLISHED STAINLESS □ OIL RUBBED BRONZE □ SATIN BRONZE □ MATTE BLACK

4. Choose Length & Outlet Location(s) - (Up to 96" length)