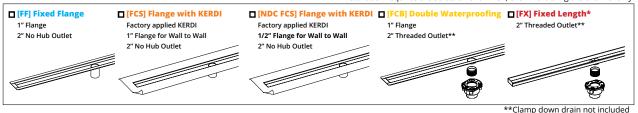

# ORDERS AND SIGN OFF IN BY 10 AM ET, SHIP NEXT DAY

1. Choose Grate Style & Finish (Lengths longer than 72" are fabricated in multiple pieces)

\*FX installation requires the selection of a finish, even if ordering the channel only.