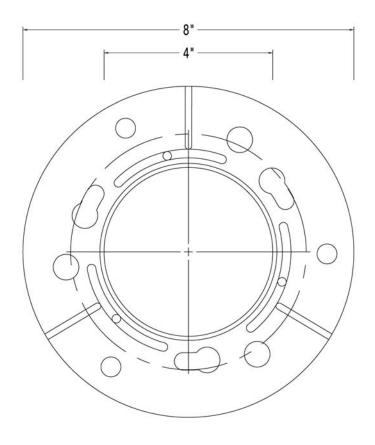

## UPC 4 + ERB Specifications ID Infinity Drain

Universal 4" Clamping Plate, 8" overall diameter x 4" throat.

Allows adaptation to Zurn, Smith, Wade, Watts, Mifab, and Josam type 8" diameter clamping drain bodies for TD 15 +TD 20.