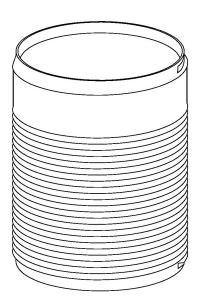

2" Threaded Nipple - Straight threaded rescue nipple

Stainless steel 3" extension for S-AS 65, S-DGAS 65, S-TIFAS 65 and all FX series except FX 125.