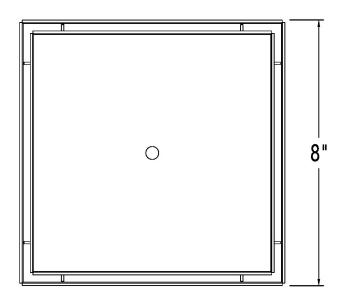

#### Models (overall dimension):

- TD 20 A: 8" L x 8" x 1 5/16" H (8.5 threads per inch, for clamp down drain)
- TD 20 B: 8" L x 8" x 1 5/16" H (11 threads per inch, for bonded flange)