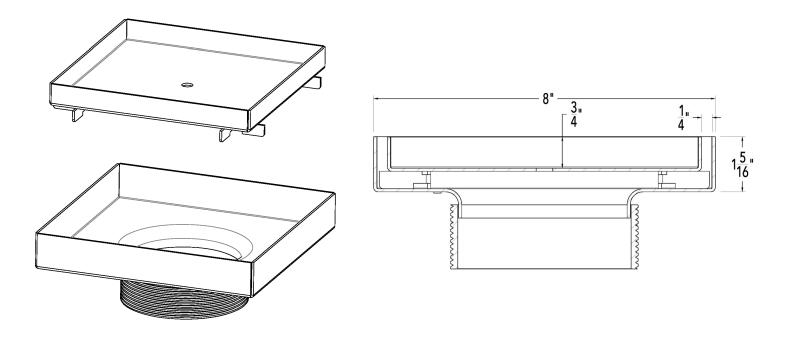

### T 20:

- Tile Drain Strainer for TD 20
- Tile-in stainless steel frame with and body

#### Models (overall dimension):

- TD 20 A: 8" L x 8" x 1 5/16" H (8.5 threads per inch, for clamp down drain)
- TD 20 B: 8" L x 8" x 1 5/16" H (11 threads per inch, for bonded flange)