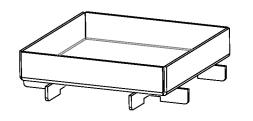

## T 15:

- Tile Drain Strainer for TD 15
- Tile-in stainless steel frame with and body
- Models (overall dimension):
- TD 15 A: 5" L x 5" x 1 5/16" H (8.5 threads per inch, for clamp down drain)
- TD 15 B: 5" L x 5" x 1 5/16" H (11 threads per inch, for bonded flange)