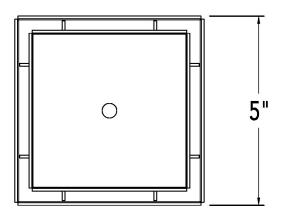

## T 15:

- Tile Drain Strainer for TD 15
- Tile-in stainless steel frame with and body
- Models (overall dimension):
- TD 15 A: 5" L x 5" x 1 5/16" H (8.5 threads per inch, for clamp down drain)
- TD 15 B: 5" L x 5" x 1 5/16" H (11 threads per inch, for bonded flange)