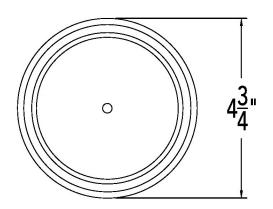

## R 15:

- Tile Drain Strainer for RTD 15
- Tile-in stainless steel frame with and body
- Models (overall dimension):
- RTD 15 A: 4-3/4" Dia x 13/16" H (8.5 threads per inch, for clamp down drain)
- RTD 15 B: 4-3/4" Dia x 13/16" H (11 threads per inch, for bonded flange)
- Finishes:
- Polished Stainless PS