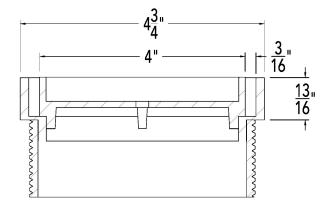

## R 15:

- Tile Drain Strainer for RTD 15
- Tile-in stainless steel frame with and body
- Models (overall dimension):
- RTD 15 A: 4-3/4" Dia x 13/16" H (8.5 threads per inch, for clamp down drain)
- RTD 15 B: 4-3/4" Dia x 13/16" H (11 threads per inch, for bonded flange)
- Finishes:
- Polished Stainless PS