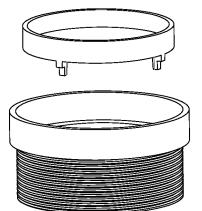

## R 15:

- Tile Drain Strainer for RTD 15
- Tile-in stainless steel frame with and body
- Models (overall dimension):
- RTD 15 A: 4-3/4" Dia x 13/16" H (8.5 threads per inch, for clamp down drain)
- RTD 15 B: 4-3/4" Dia x 13/16" H (11 threads per inch, for bonded flange)
- Finishes:
- Polished Stainless PS