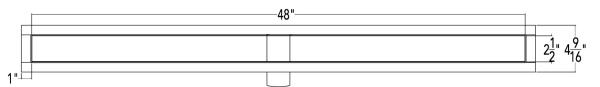

## Models (overall dimension):

- OC 6532: 34-1/8" L x 4-1/2" W x 2-5/8" H
- OC 6536: 38-1/8" L x 4-1/2" W x 2-5/8" H
- OC 6542: 44-1/8" L x 4-1/2" W x 2-5/8" H
- OC 6548: 50-1/8" L x 4-1/2" W x 2-5/8" H
- OC 6560: 62-1/8" L x 4-1/2" W x 2-5/8" H