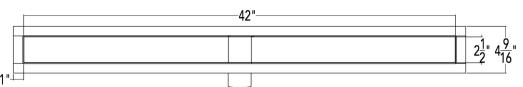

## Models (overall dimension):

- OC 6532: 34-1/8" L x 4-1/2" W x 2-5/8" H
- OC 6536: 38-1/8" L x 4-1/2" W x 2-5/8" H
- OC 6542: 44-1/8" L x 4-1/2" W x 2-5/8" H
- OC 6548: 50-1/8" L x 4-1/2" W x 2-5/8" H
- OC 6560: 62-1/8" L x 4-1/2" W x 2-5/8" H