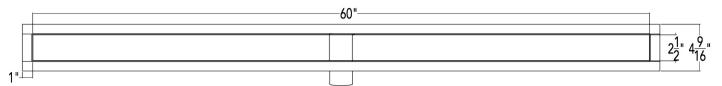

## Models (overall dimension):

- OC 6532: 34-1/8" L x 4-1/2" W x 2-5/8" H
- OC 6536: 38-1/8" L x 4-1/2" W x 2-5/8" H
- OC 6542: 44-1/8" L x 4-1/2" W x 2-5/8" H
- OC 6548: 50-1/8" L x 4-1/2" W x 2-5/8" H
- OC 6560: 62-1/8" L x 4-1/2" W x 2-5/8" H