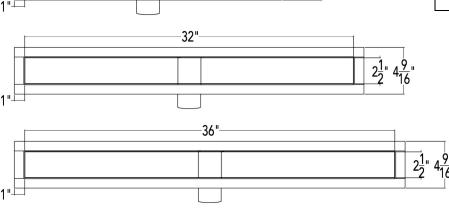

## Models (overall dimension):

- OC 6532: 34-1/8" L x 4-1/2" W x 2-5/8" H
- OC 6536: 38-1/8" L x 4-1/2" W x 2-5/8" H
- OC 6542: 44-1/8" L x 4-1/2" W x 2-5/8" H
- OC 6548: 50-1/8" L x 4-1/2" W x 2-5/8" H
- OC 6560: 62-1/8" L x 4-1/2" W x 2-5/8" H