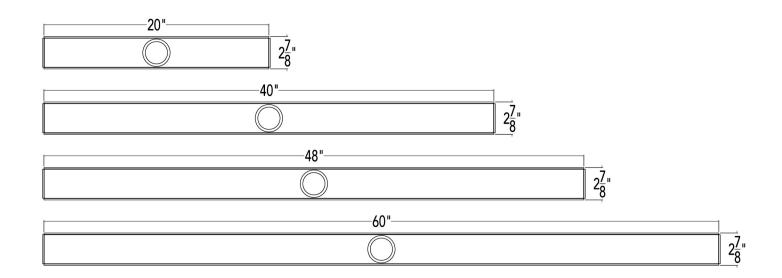

## Models (overall dimension):

- IC 6520: 20-1/8" L x 2-7/8" W x 1-5/8" H
- IC 6540: 40-1/8" L x 2-7/8" W x 1-5/8" H
- IC 6548: 48-1/8" L x 2-7/8" W x 1-5/8" H
- IC 6560: 80-1/8" L x 2-7/8" W x 1-5/8" H
- IC 12560: 62-1/8" L x 4-1/2" W x 3-3/4" H