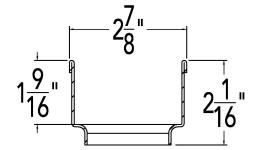

## Models (overall dimension):

- IC 6520: 20-1/8" L x 2-7/8" W x 1-5/8" H
- IC 6540: 40-1/8" L x 2-7/8" W x 1-5/8" H
- IC 6548: 48-1/8" L x 2-7/8" W x 1-5/8" H
- IC 6560: 80-1/8" L x 2-7/8" W x 1-5/8" H
- IC 12560: 62-1/8" L x 4-1/2" W x 3-3/4" H